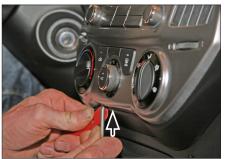

Remove screw on top of OEM head unit

- Unclip OEM bezel 2.

- 3. Remove OEM bezel

4. Remove screws of OEM head unit

Remove OEM head unit 6. Remove switches (bottom) Remove hazard light switch

7. Mount mounting brackets to double DIN head unit