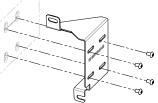

Remove screw on top of OEM head unit

- Unclip OEM bezel 2.

- 3. Remove OEM bezel

4. Remove screws of OEM head unit

Remove OEM head unit 6. Remove switches (bottom) Remove hazard light switch

7. Mount mounting brackets to double DIN head unit