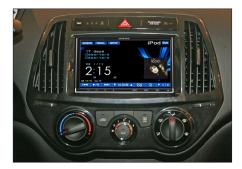

## **Double DIN Navigation**

(1) Facia Plate
(2) Mounting bracket right
(3) Mounting bracket left
(4) flat headed screw

10. Connect all required circuit points

Fix double DIN head unit on dashboard

11. Place facia plate to finish installation

All installation work must be performed by a qualified professional installer only. The manufacturer / dealer is not liable for any kind of incidential or indirect damages.

1. Hyundai i20 OEM dashboard