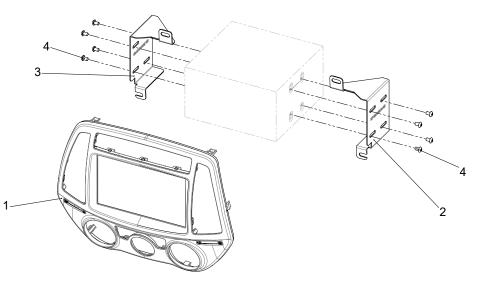

## **Double DIN Navigation**

(1) Facia Plate
(2) Mounting bracket right
(3) Mounting bracket left
(4) flat headed screw

10. Connect all required circuit points

Fix double DIN head unit on dashboard

11. Place facia plate to finish installation