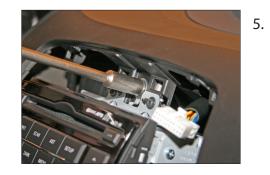

Remove screw on top of OEM head unit

- Unclip OEM bezel 2.

- 3. Remove OEM bezel

4. Remove screws of OEM head unit

Remove OEM head unit 6. Remove switches (bottom) Remove hazard light switch

7. Mount mounting brackets to double DIN head unit