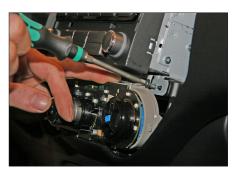

Remove screw on top of OEM head unit

- Unclip OEM bezel 2.

- 3. Remove OEM bezel

4. Remove screws of OEM head unit

Remove OEM head unit 6. Remove switches (bottom) Remove hazard light switch

7. Mount mounting brackets to double DIN head unit