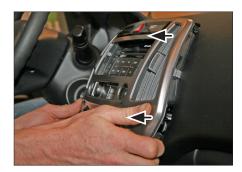

Remove screw on top of OEM head unit

- Unclip OEM bezel 2.

- 3. Remove OEM bezel

4. Remove screws of OEM head unit

Remove OEM head unit 6. Remove switches (bottom) Remove hazard light switch

7. Mount mounting brackets to double DIN head unit