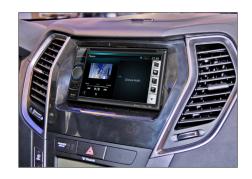

## **Installation Manual**

1. Hyundai Santa Fe OEM dashboard

5. Attach mounting brackets to double DIN head unit Attach facia place

Connect all required circuit points place head unit on dash board

Unclip air vents at left and right side