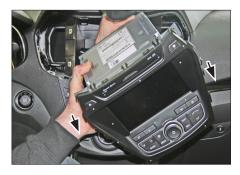

## **Installation Manual**

1. Hyundai Santa Fe OEM dashboard

5. Attach mounting brackets to double DIN head unit Attach facia place

Connect all required circuit points place head unit on dash board

Unclip air vents at left and right side