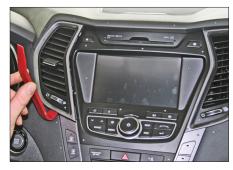

3. Remove 4 screws at left and right side of OEM head unit (see arrows)

Remove OEM head unit by pulling it towards your direction