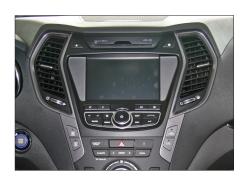

## **Installation Manual**

1. Hyundai Santa Fe OEM dashboard

5. Attach mounting brackets to double DIN head unit Attach facia place

Connect all required circuit points place head unit on dash board

Unclip air vents at left and right side