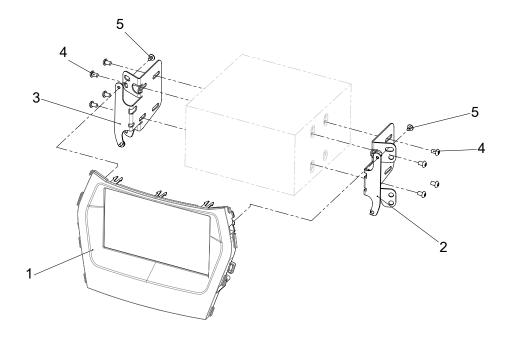

## **Double DIN Kit contents**

- (1) Facia Plate
- (2) Mounting Bracket Right
- (3) Mounting Bracket Left
- (4) Flat Headed Screw
- (5) self-tapping screw with collar