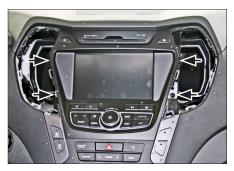

3. Remove 4 screws at left and right side of OEM head unit (see arrows)

Remove OEM head unit by pulling it towards your direction