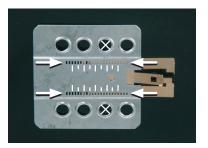

## Installation Manual Double DIN Kit 381320-11 / 391320-11

1. Positions of the radio release keys.

Put four radio release keys in the appropriate slots of the OEM head unit.

Remove the OEM head unit by pulling it towards your direction.