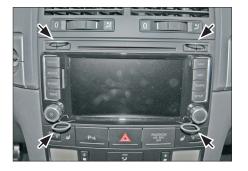

## Installation Manual Double DIN Kit 381320-11 / 391320-11

1. Positions of the radio release keys.

Put four radio release keys in the appropriate slots of the OEM head unit.

Remove the OEM head unit by pulling it towards your direction.