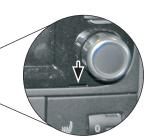

## Installation Manual Double DIN Kit 381320-11 / 391320-11

1. Positions of the radio release keys.

Put four radio release keys in the appropriate slots of the OEM head unit.

Remove the OEM head unit by pulling it towards your direction.