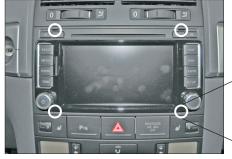

## Installation Manual Double DIN Kit 381320-11 / 391320-11

1. Positions of the radio release keys.

Put four radio release keys in the appropriate slots of the OEM head unit.

Remove the OEM head unit by pulling it towards your direction.