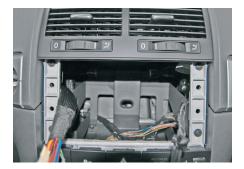

## Installation Manual Double DIN Kit 381320-11 / 391320-11

1. Positions of the radio release keys.

Put four radio release keys in the appropriate slots of the OEM head unit.

Remove the OEM head unit by pulling it towards your direction.