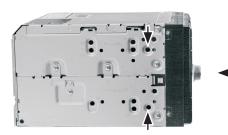

(sample photo)

Mount the metal brackets to the double DIN head unit.

(sample photo)

The position of the copper coloured holder can be adjusted to your needs for perfect fit. (see sample)

5. Push the Metal Frame into the facia plate, place both into the dashboard.