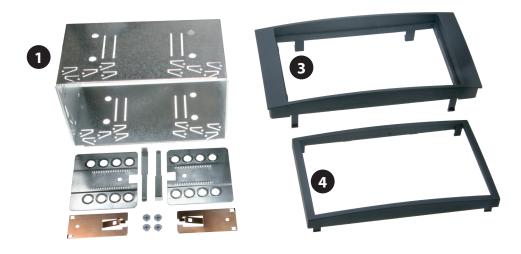

## Installation Manual Double DIN Kit

Standard: 381320-11 Rubber-Touch: 391320-11

- VW Touareg 2003->
- VW T5 Multivan / California 2003 ->

Compatible with double DIN devices

**Double DIN Set contents** 

- (1) Metal Frame
- (2) Installation Kit

- (3) Facia Plate
- (4) Trim Frame