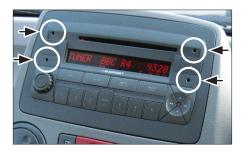

## Installation Manual Double DIN Kit

1. Insert radio-release keys (see arrows)

Remove OEM Radio

(Beispielabbildung)

Mount the metal brackets with the double DIN head unit

(Beispielabbildung)

The position of the copper coloured holder can be adjusted to your needs for perfect fit. (see sample)