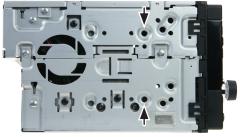

## Installation Manual Double DIN Kit

1. Insert radio-release keys (see arrows)

Remove OEM Radio

(Beispielabbildung)

Mount the metal brackets with the double DIN head unit

(Beispielabbildung)

The position of the copper coloured holder can be adjusted to your needs for perfect fit. (see sample)