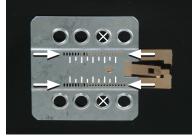

## Installation Manual Double DIN Kit

1. Insert radio-release keys (see arrows)

Remove OEM Radio

(Beispielabbildung)

Mount the metal brackets with the double DIN head unit

(Beispielabbildung)

The position of the copper coloured holder can be adjusted to your needs for perfect fit. (see sample)