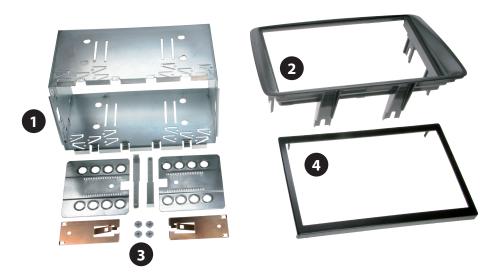

## Compatible with double DIN devices

Double DIN Kit contents

• (1) Metal Frame

• (2) Facia Plate

Installation Kit (3) Trim Frame (4)

© 12/2008 ALL RIGHTS RESERVED. Technical changes possible. No liability for misprints.