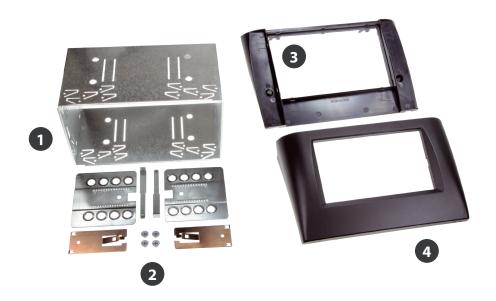

## Double DIN Kit contents

- (1) Metal Frame
- (2) Installation Kit

Installation Kit (3) Trim Frame (4)

All installation work must be performed by a qualified professional installer only. The manufacturer / dealer is not liable for any kind of incidential or indirect damages.