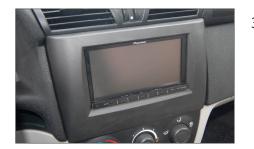

## Installation Manual Double DIN Kit Fiat Stilo

1. Insert Radio release keys

3. Connect all required circuit points and push the double DIN head unit in the metal frame until it snaps in.

Place the facia plate to the mounting bracket until it snaps in to finish installation.