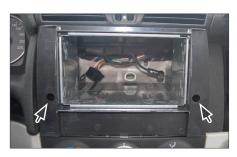

2. Remove OEM-Radio

3. Remove two screws of the OEM metal frame (see arrows) at the left and right side.

4. Push the metal frame into the mounting frame.

Place both onto the dashboard.

Fix the mounting frame with two screws (see arrows)