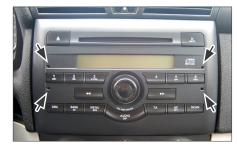

2. Remove OEM-Radio

3. Remove two screws of the OEM metal frame (see arrows) at the left and right side.

4. Push the metal frame into the mounting frame.

Place both onto the dashboard.

Fix the mounting frame with two screws (see arrows)