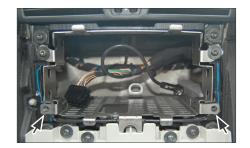

2. Remove OEM-Radio

3. Remove two screws of the OEM metal frame (see arrows) at the left and right side.

4. Push the metal frame into the mounting frame.

Place both onto the dashboard.

Fix the mounting frame with two screws (see arrows)