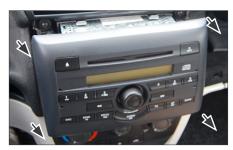

2. Remove OEM-Radio

3. Remove two screws of the OEM metal frame (see arrows) at the left and right side.

4. Push the metal frame into the mounting frame.

Place both onto the dashboard.

Fix the mounting frame with two screws (see arrows)