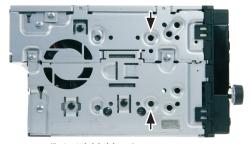

### **Installation Manual Double DIN Kit**

(Beispielabbildung)

Mount the metal brackets with the double DIN head unit

(Beispielabbildung)

The position of the copper coloured holder can be adjusted to your needs for perfect fit. (see sample)