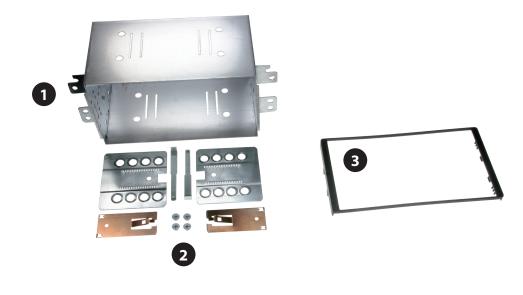

#### **Double DIN Kit contents**

- (1) Metal Frame
- (2) Installation Kit

• (3) Trim Frame