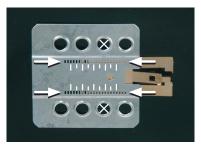

### **Installation Manual Double DIN Kit**

(Beispielabbildung)

Mount the metal brackets with the double DIN head unit

(Beispielabbildung)

The position of the copper coloured holder can be adjusted to your needs for perfect fit. (see sample)