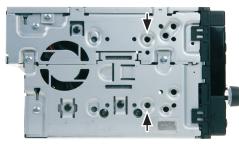

## **Installation Manual Double DIN Kit**

1. Remove OEM Radio

2. Remove OEM metal frame

(Beispielabbildung)

Mount the metal brackets with the double DIN head unit

(Beispielabbildung)

The position of the copper coloured holder can be adjusted to your needs for perfect fit. (see sample)