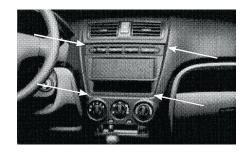

## **Installation Manual Double DIN Kit**

1. Remove OEM Radio

2. Remove OEM metal frame

(Beispielabbildung)

Mount the metal brackets with the double DIN head unit

(Beispielabbildung)

The position of the copper coloured holder can be adjusted to your needs for perfect fit. (see sample)