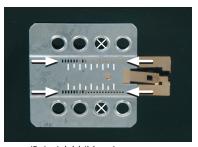

## **Installation Manual Double DIN Kit**

1. Remove OEM Radio

2. Remove OEM metal frame

(Beispielabbildung)

Mount the metal brackets with the double DIN head unit

(Beispielabbildung)

The position of the copper coloured holder can be adjusted to your needs for perfect fit. (see sample)