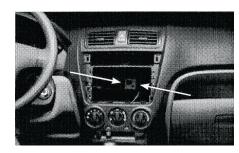

## **Installation Manual Double DIN Kit**

1. Remove OEM Radio

2. Remove OEM metal frame

(Beispielabbildung)

Mount the metal brackets with the double DIN head unit

(Beispielabbildung)

The position of the copper coloured holder can be adjusted to your needs for perfect fit. (see sample)