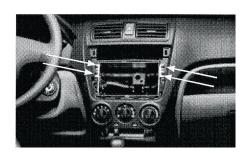

3. Remove OEM metal frame

4. Mount metal frame to dash board

Push the double DIN head unit into the metal frame until it snaps in

Place trim frame