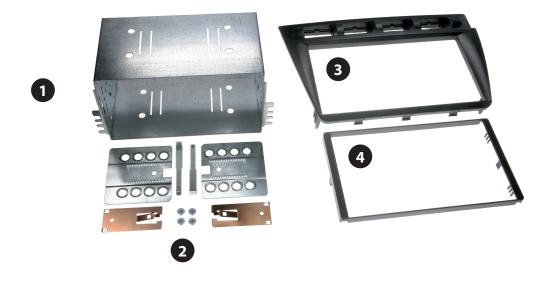

### **Double DIN Kit contents**

- (1) Metal Frame
- (2) Installation Kit

- (3) Facia Plate
- (4) Trim Frame