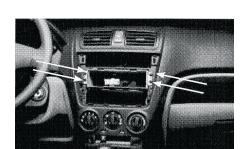

3. Remove OEM metal frame

4. Mount metal frame to dash board

Push the double DIN head unit into the metal frame until it snaps in

Place trim frame