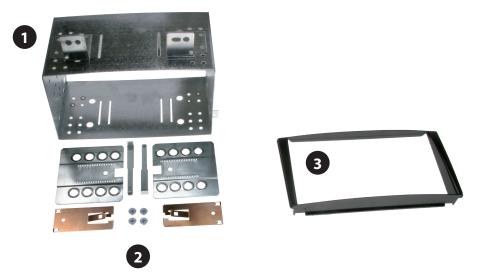

Installation Manual Double DIN Kit

Part-No.: 381178-18

• Kia c'eed 2007 →

Compatible with double DIN devices

Double DIN Set contents

• (1) Metal Frame

• (2) Installation Kit

• (3) Facia Plate / Mounting frame