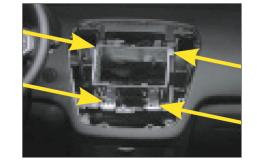

2. Remove the 4 screws (see arrows)

3. Remove the OEM head unit

5. Connect all required circuit points to the head unit and push it into the metal frame until it snaps in. Place the facia plate.

Reinstall everything in reverse order to finish installation.