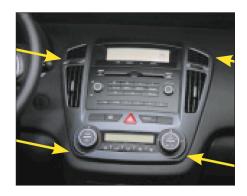

## Installation Manual Double DIN Kit 381178-18

1. Remove the panel surrounding the OEM head unit. (see arrows)

(sample photo)

Mount the metal brackets to the double DIN head unit.

(sample photo)

- The position of the copper coloured holder can be adjusted to your needs for perfect fit. (see sample)
- 4. Place the Double DIN metal frame on the dash board and fix it with the 4 original screws.

2. Remove the 4 screws (see arrows)

3. Remove the OEM head unit

5. Connect all required circuit points to the head unit and push it into the metal frame until it snaps in. Place the facia plate.

Reinstall everything in reverse order to finish installation.