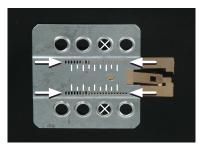

## Installation Manual Double DIN Kit 381178-18

1. Remove the panel surrounding the OEM head unit. (see arrows)

(sample photo)

Mount the metal brackets to the double DIN head unit.

(sample photo)

- The position of the copper coloured holder can be adjusted to your needs for perfect fit. (see sample)
- 4. Place the Double DIN metal frame on the dash board and fix it with the 4 original screws.