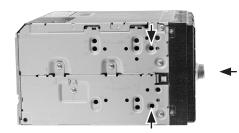

2. Remove the 4 screws (see arrows)

3. Remove the OEM head unit

5. Connect all required circuit points to the head unit and push it into the metal frame until it snaps in. Place the facia plate.

Reinstall everything in reverse order to finish installation.