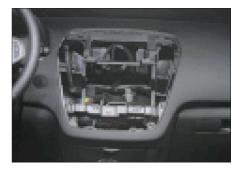

## Installation Manual Double DIN Kit 381178-18

1. Remove the panel surrounding the OEM head unit. (see arrows)

(sample photo)

Mount the metal brackets to the double DIN head unit.

(sample photo)

- The position of the copper coloured holder can be adjusted to your needs for perfect fit. (see sample)
- 4. Place the Double DIN metal frame on the dash board and fix it with the 4 original screws.