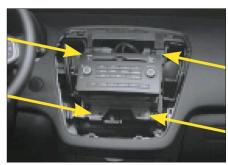

## Installation Manual Double DIN Kit 381178-18

1. Remove the panel surrounding the OEM head unit. (see arrows)

(sample photo)

Mount the metal brackets to the double DIN head unit.

(sample photo)

- The position of the copper coloured holder can be adjusted to your needs for perfect fit. (see sample)
- 4. Place the Double DIN metal frame on the dash board and fix it with the 4 original screws.

2. Remove the 4 screws (see arrows)

3. Remove the OEM head unit

5. Connect all required circuit points to the head unit and push it into the metal frame until it snaps in. Place the facia plate.

Reinstall everything in reverse order to finish installation.