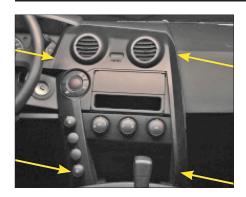

Connect all required wires and push the double DIN Navigation into the metal frame until it snaps in.

Reinstall everything in reverse order to finish installation.

2. Remove the original bracket, which is fixed by four screws at the location of the arrows.