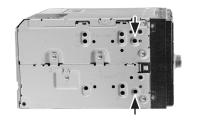

Connect all required wires and push the double DIN Navigation into the metal frame until it snaps in.

Reinstall everything in reverse order to finish installation.

2. Remove the original bracket, which is fixed by four screws at the location of the arrows.