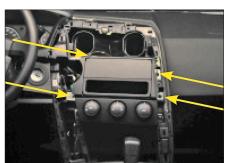

## Installation Manual Double DIN Kit 381275-04

1. Remove the panel under the climate control panel.

3. Place the new facia plate on the dashboard and fix it with the four screws.

Push the metal frame into the facia plate.