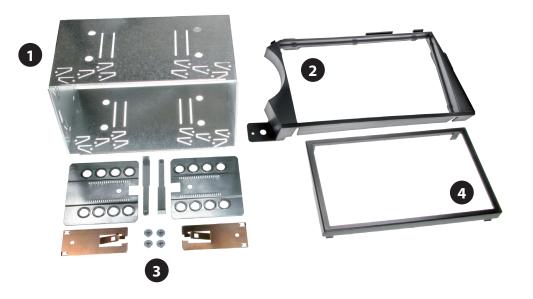

Installation Manual Double DIN Kit

381275-04

- SsangYong Actyon
- SsangYong Kyron

Compatible with double DIN devices

Double DIN Kit contents

• (1) Metal Frame

• (2) Facia Plate

Installation Kit (3) Trim Frame (4)

Mount the metal brackets to the double DIN head unit.

The position of the copper coloured holder can be adjusted to your needs for perfect fit. (see sample)

All installation work must be performed by a qualified professional installer only. The manufacturer / dealer is not liable for any kind of incidential or indirect damages.