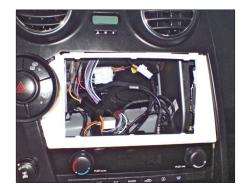

Connect all required wires and push the double DIN Navigation into the metal frame until it snaps in.

Reinstall everything in reverse order to finish installation.

2. Remove the original bracket, which is fixed by four screws at the location of the arrows.