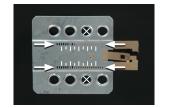

Mount the metal brackets to the double DIN head unit.

The position of the copper coloured holder can be adjusted to your needs for perfect fit. (see sample)

All installation work must be performed by a qualified professional installer only. The manufacturer / dealer is not liable for any kind of incidential or indirect damages.