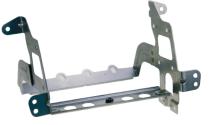

- 1. Unclip OEM panel
- 2. Remove OEM head unit
- 3. Dismount metal frame from OEM head unit

4. Mount metal frame to new head unit, install metal frame to dash board

5. Place facia plate to OEM bezel

6. Re-install everything in reverse order