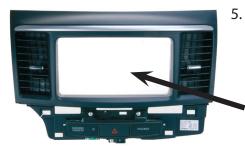

- 1. Unclip OEM panel
- 2. Remove OEM head unit
- 3. Dismount metal frame from OEM head unit

4. Mount metal frame to new head unit, install metal frame to dash board

5. Place facia plate to OEM bezel

6. Re-install everything in reverse order