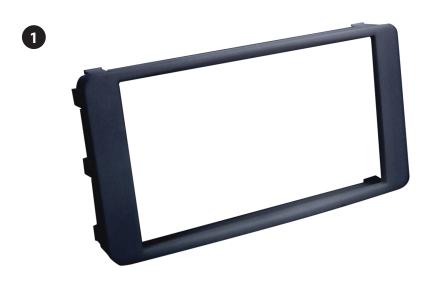

## Installation Manual Double DIN Kit 281200-03

- Mitsubishi Lancer 2007->
- Mitsubishi Outlander 2006->

only for vehicles with MMCS System

Compatible with double DIN devices

**Double DIN Set contents** 

• (1) Facia Plate