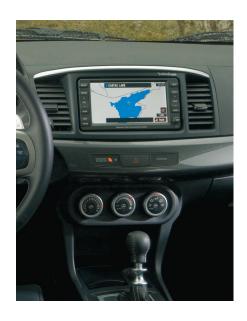

- 1. Unclip OEM panel
- 2. Remove OEM head unit
- 3. Dismount metal frame from OEM head unit

4. Mount metal frame to new head unit, install metal frame to dash board

5. Place facia plate to OEM bezel

6. Re-install everything in reverse order