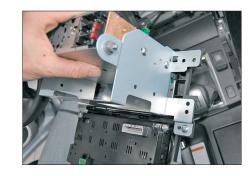

Mount the metal frame to the Pioneer Navigation

2. Remove the four screws beside the OEM head unit.

 Mount the new facia plate to the Pioneer Navigation.
Connect all required circuit points and place the facia plate (with the Pioneer Navigation) on the dashboard