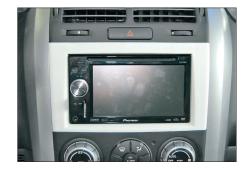

Mount the metal frame to the Pioneer Navigation

2. Remove the four screws beside the OEM head unit.

 Mount the new facia plate to the Pioneer Navigation.
Connect all required circuit points and place the facia plate (with the Pioneer Navigation) on the dashboard

Fix it with the four original screws

Reinstall everything in reverse order

All installation work must be performed by a qualified professional installer only. The manufacturer / dealer is not liable for any kind of incidential or indirect damages.