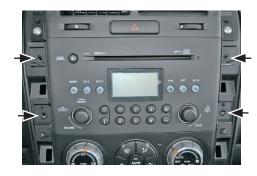

## **Installation Manual Double DIN Kit 281294-06**

 Remove the side panels at the left and right side of the dashboard

3. Remove the OEM head unit (which is still mounted to the metal cage)

4. Remove the metal frame from the OEM head unit

Mount the metal frame to the Pioneer Navigation

2. Remove the four screws beside the OEM head unit.

 Mount the new facia plate to the Pioneer Navigation.
Connect all required circuit points and place the facia plate (with the Pioneer Navigation) on the dashboard