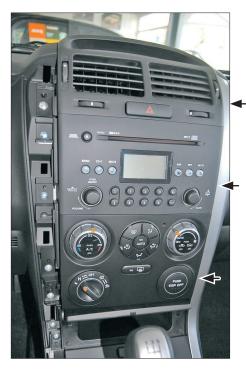

## **Installation Manual Double DIN Kit 281294-06**

 Remove the side panels at the left and right side of the dashboard

3. Remove the OEM head unit (which is still mounted to the metal cage)

4. Remove the metal frame from the OEM head unit