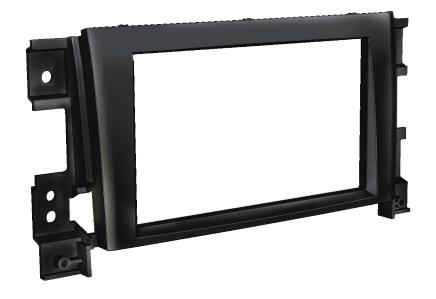

## Suzuki Grand Vitara 2005->

Compatible with double DIN devices

Double DIN Set contents

Facia Plate