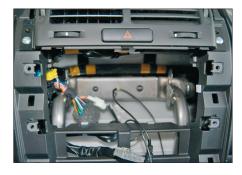

## **Installation Manual Double DIN Kit 281294-06**

 Remove the side panels at the left and right side of the dashboard

3. Remove the OEM head unit (which is still mounted to the metal cage)

4. Remove the metal frame from the OEM head unit