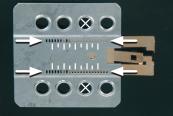

## Installation Manual Double DIN Kit 381320-00

(sample photo)

Mount the metal brackets to the double DIN head unit.

•

1. Prepare the Double DIN

head unit.

(sample photo)

The position of the copper coloured holder can be adjusted to your needs for perfect fit. (see sample)