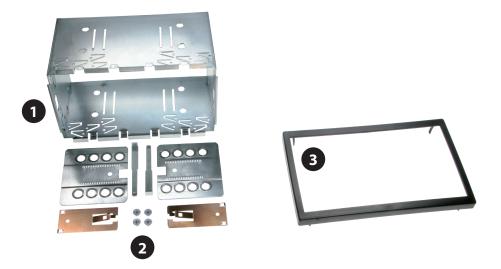

## Compatible with these double DIN devices

**Double-DIN Navigation** 

Double DIN Kit contents

- (1) Metal Frame
- (2) Installation Kit

Trim Frame (3)

© 12/2008 ALL RIGHTS RESERVED. Technical changes possible. No liability for misprints.