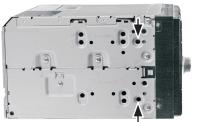

## Installation Manual Double DIN Kit 381320-00

(sample photo)

Mount the metal brackets to the double DIN head unit.

•

1. Prepare the Double DIN

head unit.

(sample photo)

The position of the copper coloured holder can be adjusted to your needs for perfect fit. (see sample)