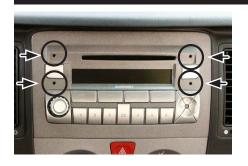

#### **Installation Manual Double DIN Kit 381150-03**

1. Insert radio-release keys (see arrows)

Remove OEM Radio

(Beispielabbildung)

Mount the metal brackets with the double DIN head unit

(Beispielabbildung)