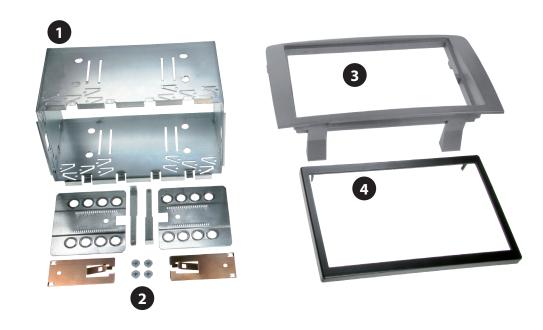

#### **Double DIN Kit contents**

- (1) Metal Frame
- (2) Installation Kit

- (3) Facia Plate
- (4) Trim Frame