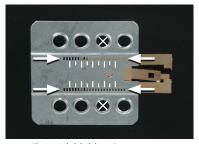

The position of the copper coloured holder can be adjusted to your needs for perfect fit. (see sample)

2. Place facia plate at the dashboard Push metal frame into the facia plate
Push double DIN head unit into metal frame until it snaps in Mount the trim frame