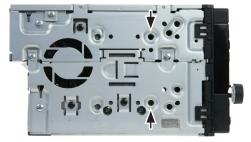

#### **Installation Manual Double DIN Kit 381150-03**

1. Insert radio-release keys (see arrows)

Remove OEM Radio

(Beispielabbildung)

Mount the metal brackets with the double DIN head unit

(Beispielabbildung)