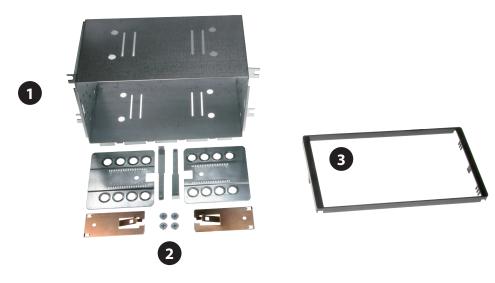

## **Double DIN Navigation**

**Double DIN Kit contents** 

- (1) Metal Frame
- (2) Installation Kit

• (3) Trim Frame