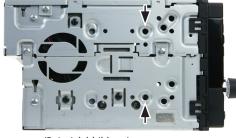

## **Installation Manual Double DIN Kit**

1. Remove OEM Radio

(Beispielabbildung)

(Beispielabbildung)

2. Remove OEM metal frame

Mount the metal brackets with the double DIN head unit

The position of the copper coloured holder can be adjusted to your needs for perfect fit. (see sample)