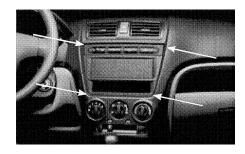

## **Installation Manual Double DIN Kit**

1. Remove OEM Radio

(Beispielabbildung)

(Beispielabbildung)

2. Remove OEM metal frame

Mount the metal brackets with the double DIN head unit

The position of the copper coloured holder can be adjusted to your needs for perfect fit. (see sample)