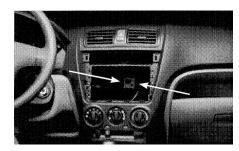

## **Installation Manual Double DIN Kit**

1. Remove OEM Radio

(Beispielabbildung)

(Beispielabbildung)

2. Remove OEM metal frame

Mount the metal brackets with the double DIN head unit

The position of the copper coloured holder can be adjusted to your needs for perfect fit. (see sample)