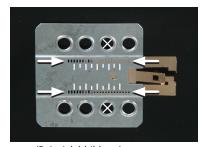

## **Installation Manual Double DIN Kit**

1. Remove OEM Radio

(Beispielabbildung)

(Beispielabbildung)

2. Remove OEM metal frame

Mount the metal brackets with the double DIN head unit

The position of the copper coloured holder can be adjusted to your needs for perfect fit. (see sample)