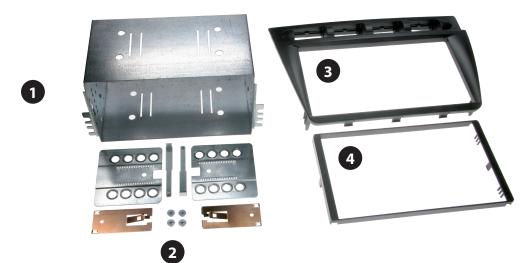

## Compatible with double DIN devices

**Double DIN Kit contents** 

- (1) Metal Frame
- (2) Installation Kit

- (3) Facia Plate
- (4) Trim Frame