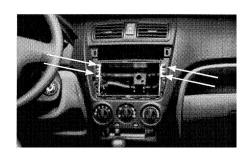

3. Remove OEM metal frame

4. Mount metal frame to dash board

Push the double DIN head unit into the metal frame until it snaps in

Place trim frame