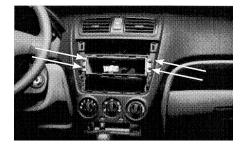

## **Installation Manual Double DIN Kit**

1. Remove OEM Radio

(Beispielabbildung)

(Beispielabbildung)

2. Remove OEM metal frame

Mount the metal brackets with the double DIN head unit

The position of the copper coloured holder can be adjusted to your needs for perfect fit. (see sample)