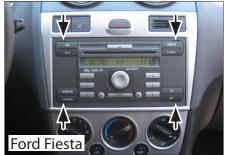

### Ford with other audio systems

 Insert Ford radio release keys in the holes of the OEM head unit.
 Remove OEM head unit by pulling it towards your direction.

All installation work must be performed by a qualified professional installer only. The manufacturer / dealer is not liable for any kind of incidential or indirect damages.