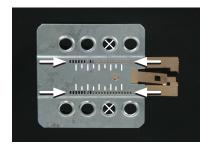

### Ford with other audio systems

 Insert Ford radio release keys in the holes of the OEM head unit.
 Remove OEM head unit by pulling it towards your direction.

All installation work must be performed by a qualified professional installer only. The manufacturer / dealer is not liable for any kind of incidential or indirect damages.