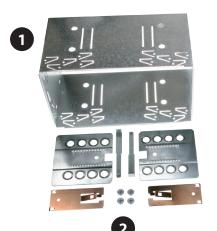

## Compatible with double DIN Navigation

**Double DIN Set contents** 

- (1) Metal Frame
- (2) Installation Kit

- (3) Mounting Frame
- (4) Facia Plate

### Ford models with oval shaped 6000CD audio system

Oval shaped Ford 6000CD system

A new Ford dashboard panel is required if the car was delivered with an oval shaped audio system.

(sample photo)

Mount the metal brackets to the double DIN head unit.