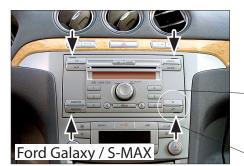

# Installation Manual Double DIN Kit

Ford Fiesta 11/2005 →
Ford Focus 01/2005 →
Ford Focus C-MAX 01/2005 →
Ford Fusion 11/2005 →

Ford Galaxy 2006 → Ford S-MAX 2006 →

Ford Transit 2006 →

| Colour     | Part-No.:<br>Standard | Part-No.:<br>Rubber-Touch |
|------------|-----------------------|---------------------------|
| black      | 381114-15-1           | 391114-15-1               |
| anthracite | 381114-15-2           | 391114-15-2               |
| silver     | 381114-15-3           | 391114-15-3               |

### Ford with other audio systems

 Insert Ford radio release keys in the holes of the OEM head unit.
 Remove OEM head unit by pulling it towards your direction.

All installation work must be performed by a qualified professional installer only. The manufacturer / dealer is not liable for any kind of incidential or indirect damages.