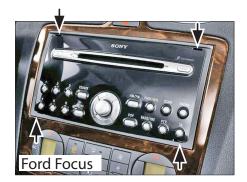

# Installation Manual Double DIN Kit

Ford Fiesta 11/2005 →
Ford Focus 01/2005 →
Ford Focus C-MAX 01/2005 →
Ford Fusion 11/2005 →

Ford Galaxy 2006 → Ford S-MAX 2006 →

Ford Transit 2006 →

| Colour     | Part-No.:<br>Standard | Part-No.:<br>Rubber-Touch |
|------------|-----------------------|---------------------------|
| black      | 381114-15-1           | 391114-15-1               |
| anthracite | 381114-15-2           | 391114-15-2               |
| silver     | 381114-15-3           | 391114-15-3               |

### Ford with other audio systems

 Insert Ford radio release keys in the holes of the OEM head unit.
 Remove OEM head unit by pulling it towards your direction.

All installation work must be performed by a qualified professional installer only. The manufacturer / dealer is not liable for any kind of incidential or indirect damages.