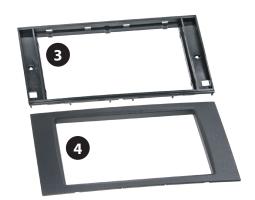

## Compatible with double DIN Navigation

**Double DIN Set contents** 

- (1) Metal Frame
- (2) Installation Kit

- (3) Mounting Frame
- (4) Facia Plate