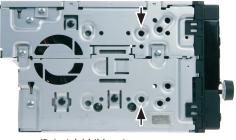

## Installation Manual Double DIN Kit

(Beispielabbildung)

Mount the metal brackets with the double DIN head unit

(Beispielabbildung)

The position of the copper coloured holder can be adjusted to your needs for perfect fit. (see sample)