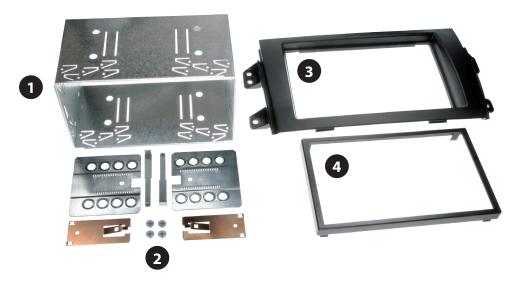

## • Fiat Sedici 2006-> / Suzuki SX4 2006->

Compatible with these double DIN devices

**Double DIN Navigation** 

Double DIN Kit contents

• (1) Metal Frame

• (2) Installation Kit

• (3) Facia plate

• (4) Trim Frame