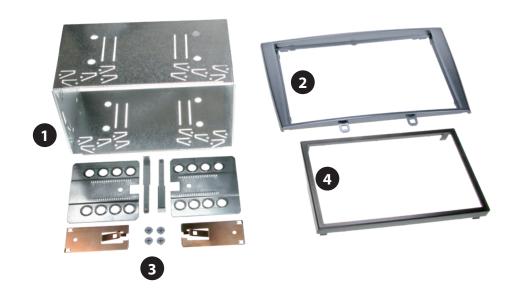

#### **Double DIN Kit contents**

- (1) Metal Frame
- (2) Facia Plate

Installation Kit (3) Trim Frame (4)

|   | <br> |      |  |
|---|------|------|--|
|   |      |      |  |
|   |      |      |  |
|   |      |      |  |
|   |      |      |  |
|   |      |      |  |
|   |      |      |  |
| • | <br> | <br> |  |
|   |      |      |  |
|   |      |      |  |
|   | <br> | <br> |  |
|   |      |      |  |
|   |      |      |  |
|   |      |      |  |
|   |      |      |  |
|   |      |      |  |
|   |      |      |  |
| • | <br> | <br> |  |
|   |      |      |  |
|   |      |      |  |
|   |      |      |  |
|   | <br> | <br> |  |
|   |      |      |  |
|   |      |      |  |
| • | <br> |      |  |
|   |      |      |  |
|   |      |      |  |
|   |      |      |  |
|   |      |      |  |
|   |      |      |  |
|   |      |      |  |
|   |      |      |  |
|   |      |      |  |
|   |      |      |  |
|   |      |      |  |