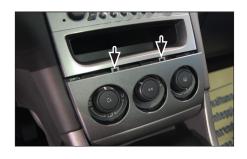

### Installation Manual Double DIN Kit 381040-01 / 391040-01

Dismount panel cover of the air condition control unit.

Remove pocket below OEM head unit.

> (We recommend to use a plastic wedge).

(sample photo)