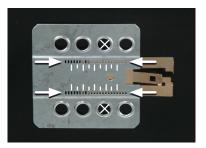

Mount the metal brackets to the double DIN head unit.

(sample photo)

*The position of the copper* coloured holder can be adjusted to your needs for perfect fit. (see sample)

Insert two radio release keys in the openings of the OEM head unit.