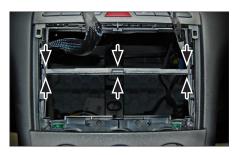

Remove the OEM head unit.

Remove middle bar to clear space for the Double DIN head unit.

Place facia plate on the dashboard.

> Push the Metal Frame into the facia plate

Connect all required circuit points and push the double DIN head unit in the metal frame until it snaps in.