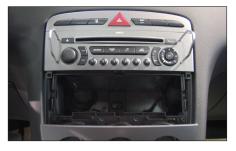

Remove the OEM head unit.

Remove middle bar to clear space for the Double DIN head unit.

Place facia plate on the dashboard.

> Push the Metal Frame into the facia plate

Connect all required circuit points and push the double DIN head unit in the metal frame until it snaps in.