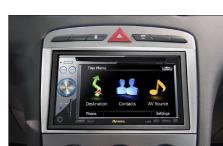

Place the trim frame.

All installation work must be performed by a qualified professional installer only. The manufacturer / dealer is not liable for any kind of incidential or indirect damages.