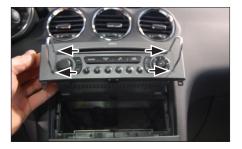

### Installation Manual Double DIN Kit 381040-01 / 391040-01

Dismount panel cover of the air condition control unit.

Remove pocket below OEM head unit.

> (We recommend to use a plastic wedge).

(sample photo)