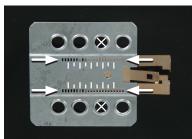

(sample photo)
The position of the copper coloured holder can be adjusted to your needs for perfect fit. (see sample)

All installation work must be performed by a qualified professional installer only. The manufacturer / dealer is not liable for any kind of incidential or indirect damages.