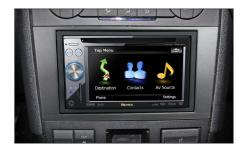

Push the Metal Frame into the facia plate

Connect all required circuit points and push the double DIN head unit in the metal frame until it snaps in.

Place the trim frame.

(sample photo)
Mount the metal brackets to the double DIN head unit.