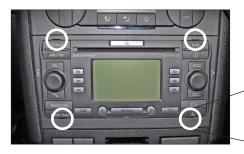

## Installation Manual Double DIN Kit 381114-07 / 391114-07

 Insert four Ford Mondeo radio release keys in the OEM head unit.

2. Remove the OEM head unit by pulling it towards your direction.

Place facia plate on the dashboard.