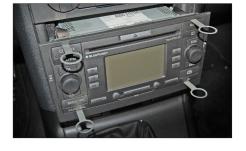

## Installation Manual Double DIN Kit 381114-07 / 391114-07

 Insert four Ford Mondeo radio release keys in the OEM head unit.

2. Remove the OEM head unit by pulling it towards your direction.

Place facia plate on the dashboard.