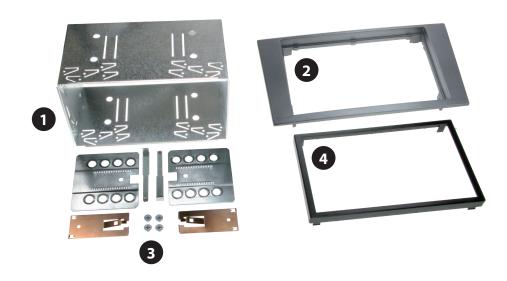

## **Double DIN Kit contents**

- (1) Metal Frame
- (2) Facia Plate

Installation Kit (3) Trim Frame (4)