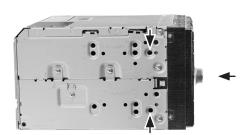

Push the Metal Frame into the facia plate

Connect all required circuit points and push the double DIN head unit in the metal frame until it snaps in.

Place the trim frame.

(sample photo)
Mount the metal brackets to the double DIN head unit.