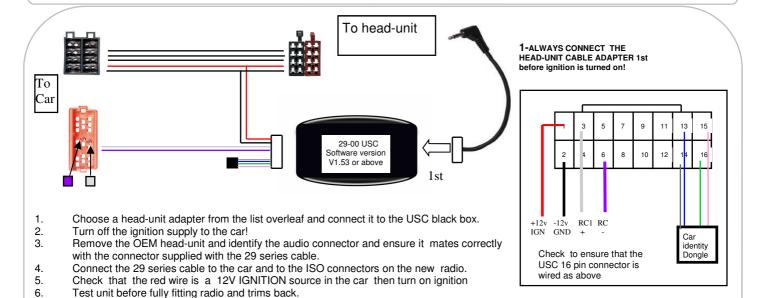

If Problems: Check that correct adapter has been used and links are in the correct place. Always disconnect from the power supply if you change the head-unit adapter lead. Check that Red wire is 12V ignition and not Permanent power. Check that head-unit is earthed and black wire is earth. Check all connections are the same as the wiring diagram shown here