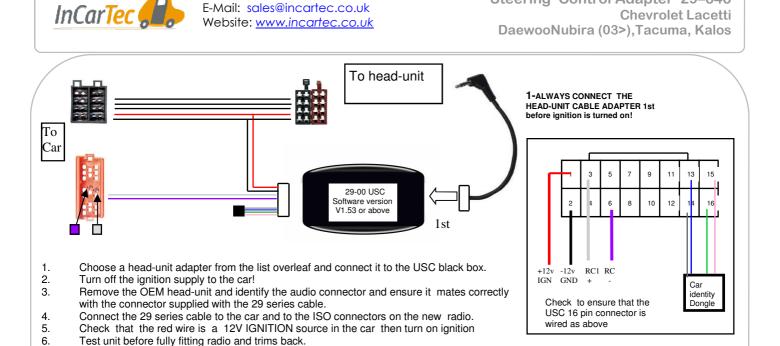

E-Mail: sales@incartec.co.uk Website: www.incartec.co.uk

E-Mail: sales@incartec.co.uk

Steering Control Adapter 29-646 **Chevrolet Lacetti** DaewooNubira (03>), Tacuma, Kalos

Steering Control Adapter 29-646

If Problems: Check that correct adapter has been used and links are in the correct place. Always disconnect from the power supply if you change the head-unit adapter lead. Check that Red wire is 12V ignition and not Permanent power. Check that head-unit is earthed and black wire is earth. Check all connections are the same as the wiring diagram shown here