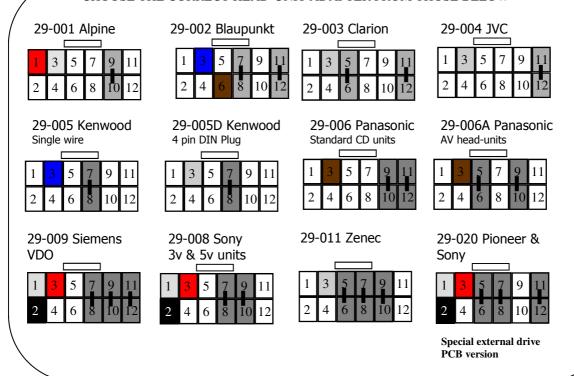

rol Adapter 29-646



If Problems: Check that correct adapter has been used and links are in the correct place. Always disconnect from the power supply if you change the head-unit adapter lead. Check that Red wire is 12V ignition and not Permanent power. Check that head-unit is earthed and black wire is earth. Check all connections are the same as the wiring diagram shown here



If Problems: Check that correct adapter has been used and links are in the correct place. Always disconnect from the power supply if you change the head-unit adapter lead. Check that Red wire is 12V ignition and not Permanent power. Check that head-unit is earthed and black wire is earth. Check all connections are the same as the wiring diagram shown here

## CHOOSE THE CORRECT HEAD-UNIT ADAPTER FROM THOSE BELOW