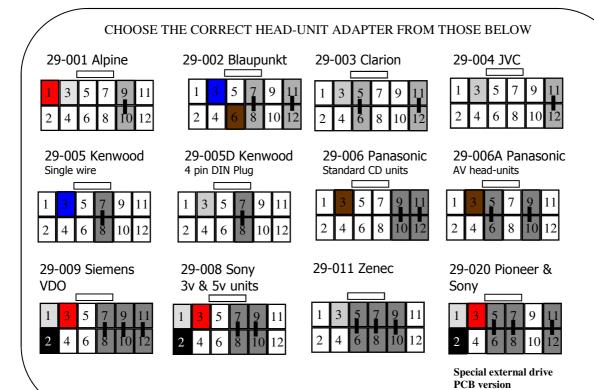

l Adapter 29-646



If Problems: Check that correct adapter has been used and links are in the correct place. Always disconnect from the power supply if you change the head-unit adapter lead. Check that Red wire is 12V ignition and not Permanent power. Check that head-unit is earthed and black wire is earth. Check all connections are the same as the wiring diagram shown here



If Problems: Check that correct adapter has been used and links are in the correct place. Always disconnect from the power supply if you change the head-unit adapter lead. Check that Red wire is 12V ignition and not Permanent power. Check that head-unit is earthed and black wire is earth. Check all connections are the same as the wiring diagram shown here

## CHOOSE THE CORRECT HEAD-UNIT ADAPTER FROM THOSE BELOW