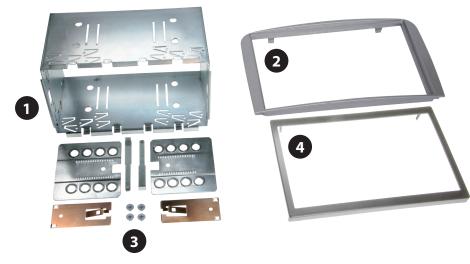

## Compatible with double DIN devices

Double DIN Kit contents

• (1) Metal Frame

• (2) Facia Plate Installation Kit (3) Trim Frame (4)

All installation work must be performed by a qualified professional installer only.