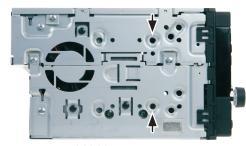

## Mount the metal brackets with the double DIN head unit

(Beispielabbildung)

(Beispielabbildung)

The position of the copper coloured holder can be adjusted to your needs for perfect fit. (see sample)