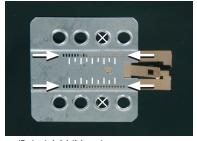

## **Installation Manual Double DIN Kit**

1. Insert special radio release keys in the holes of the OEM head unit.

Remove head unit.

2. Push the Metal Frame into the facia plate, place both into the dashboard.

Connect all required circuit points and push the double DIN head unit in the metal frame until it snaps in.

Place the trim frame.

Reinstall everything in reverse order to finish installation.

(Beispielabbildung)