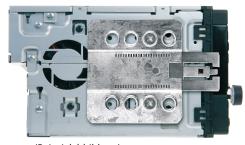

## Mount the metal brackets with the double DIN head unit

(Beispielabbildung)

(Beispielabbildung)

The position of the copper coloured holder can be adjusted to your needs for perfect fit. (see sample)