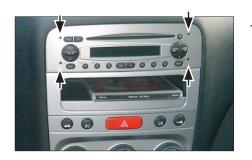

## **Installation Manual Double DIN Kit**

1. Insert special radio release keys in the holes of the OEM head unit.

Remove head unit.

2. Push the Metal Frame into the facia plate, place both into the dashboard.