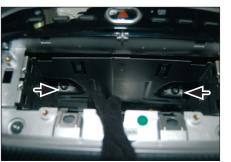

Fix new head unit with base plate

Clip facia plate onto base plate

4. Remove 2 screws (see arrows)

Remove OEM base plate