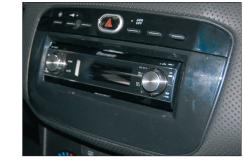

Installation Manual 281094-25

• Fiat Punto Evo 2009->

Compatible with 1-DIN devices\* \*not for Becker / Blaupunkt DX-R70 series

(1) base plate (2) facia plate

© 12/2008 ALL RIGHTS RESERVED. Technical changes possible. No liability for misprints.

1. Remove OEM head unit with radio release keys

Remove 2 screws (see photo)

3. Remove 2 screws

5. Remove 4 screws. Remove Switch panel from the OEM trim frame

Mount switch panel to supplied base plate

 Connect all wires Mount baseplate to dash board

Fix new head unit with base plate

Clip facia plate onto base plate

4. Remove 2 screws (see arrows)

Remove OEM base plate