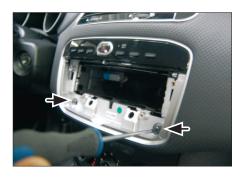

1. Remove OEM head unit with radio release keys

Remove 2 screws (see photo)

3. Remove 2 screws

5. Remove 4 screws. Remove Switch panel from the OEM trim frame

Mount switch panel to supplied base plate

 Connect all wires Mount baseplate to dash board