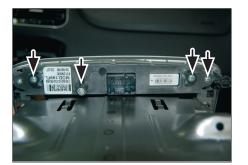

1. Remove OEM head unit with radio release keys

Remove 2 screws (see photo)

3. Remove 2 screws

5. Remove 4 screws. Remove Switch panel from the OEM trim frame

Mount switch panel to supplied base plate

 Connect all wires Mount baseplate to dash board