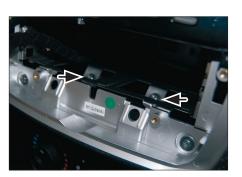

Fix new head unit with base plate

Clip facia plate onto base plate

4. Remove 2 screws (see arrows)

Remove OEM base plate