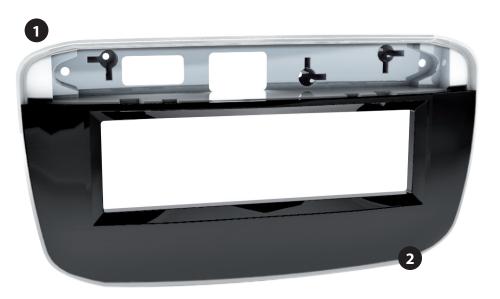

Installation Manual 281094-25

• Fiat Punto Evo 2009->

Compatible with 1-DIN devices\* \*not for Becker / Blaupunkt DX-R70 series

(1) base plate (2) facia plate

© 12/2008 ALL RIGHTS RESERVED. Technical changes possible. No liability for misprints.

Fix new head unit with base plate

Clip facia plate onto base plate

4. Remove 2 screws (see arrows)

Remove OEM base plate