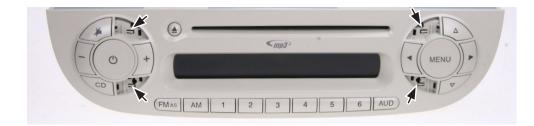

## **Double DIN Set contents**

- (1) Metal Frame
- (2) Mounting accessories
- (3) Mounting Frame
- (4) Facia Plate

1. Remove 4 buttons of OEM-Radio (see arrows)

Use radio release keys to remove radio

2. Remove 2 screws of air vent cover. Remove air vent cover