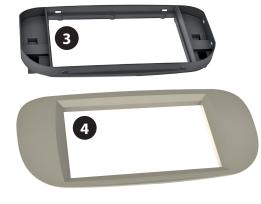

## **Double DIN Set contents**

- (1) Metal Frame
- (2) Mounting accessories
- (3) Mounting Frame
- (4) Facia Plate

1. Remove 4 buttons of OEM-Radio (see arrows)

Use radio release keys to remove radio

2. Remove 2 screws of air vent cover. Remove air vent cover