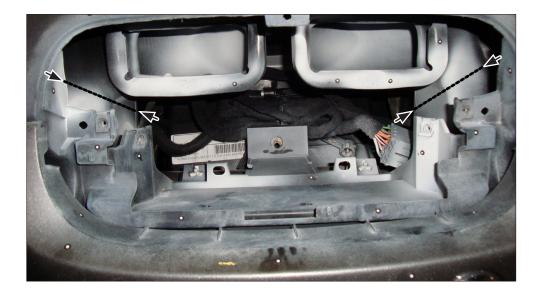

3. Cut here air vents (see dashed line) Insulate holes with duct tape

All installation work must be performed by a qualified professional installer only. The manufacturer / dealer is not liable for any kind of incidential or indirect damages.