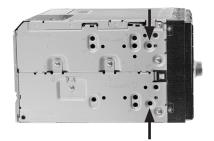

## **Double DIN Set contents**

- (1) Metal Frame
- (2) Mounting accessories
- (3) Mounting Frame
- (4) Facia Plate

1. Remove 4 buttons of OEM-Radio (see arrows)

Use radio release keys to remove radio

2. Remove 2 screws of air vent cover. Remove air vent cover