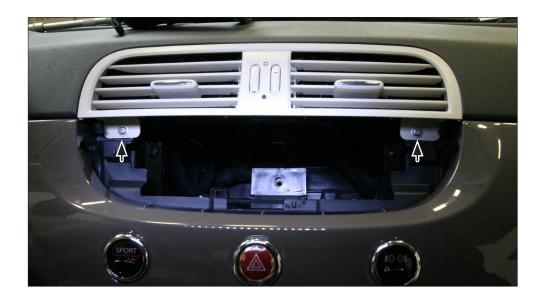

## **Double DIN Set contents**

- (1) Metal Frame
- (2) Mounting accessories
- (3) Mounting Frame
- (4) Facia Plate

1. Remove 4 buttons of OEM-Radio (see arrows)

Use radio release keys to remove radio

2. Remove 2 screws of air vent cover. Remove air vent cover