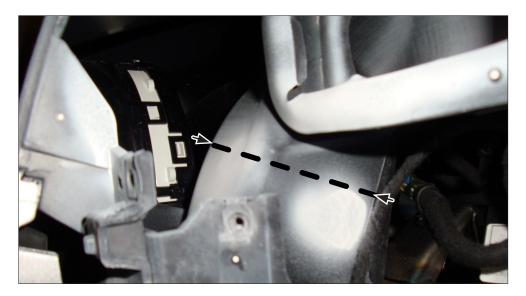

3. Cut here air vents (see dashed line) Insulate holes with duct tape

All installation work must be performed by a qualified professional installer only. The manufacturer / dealer is not liable for any kind of incidential or indirect damages.