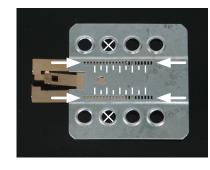

3. Cut here air vents (see dashed line) Insulate holes with duct tape

All installation work must be performed by a qualified professional installer only. The manufacturer / dealer is not liable for any kind of incidential or indirect damages.