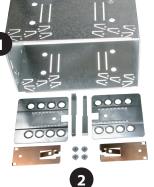

4. Mount the metal brackets with the double DIN head unit

The position of the copper coloured holder can be adjusted to your needs (see sample photo below)

## **Double DIN Set contents**

- (1) Metal Frame
- (2) Mounting accessories
- (3) Mounting Frame
- (4) Facia Plate

1. Remove 4 buttons of OEM-Radio (see arrows)

Use radio release keys to remove radio

2. Remove 2 screws of air vent cover. Remove air vent cover