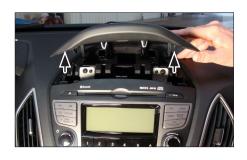

## **Installation Manual Double DIN Kit Hyundai iX35**

 Press down upper panel in order to unclip it (see arrows)

Mount brackets to Double DIN head unit

Connect all wires

Fix Double DIN head unit onto dashboard with 4 screws