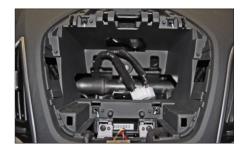

## **Installation Manual Double DIN Kit Hyundai iX35**

 Press down upper panel in order to unclip it (see arrows)

Mount brackets to Double DIN head unit

Connect all wires

Fix Double DIN head unit onto dashboard with 4 screws

6. Place facia plate

2. Remove screws

3. Remove panel below OEM head unit

Remove screws below OEM head unit (see arrows)

4. Remove OEM head unit