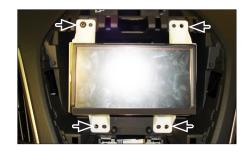

6. Place facia plate

2. Remove screws

3. Remove panel below OEM head unit

Remove screws below OEM head unit (see arrows)

4. Remove OEM head unit