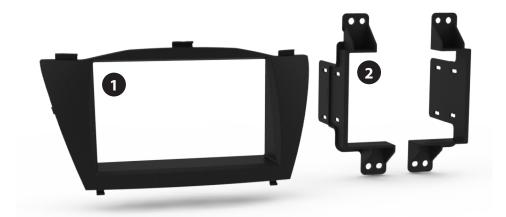

## Double DIN Kit contents

- (1) Facia Plate
- (2) Mounting Brackets

All installation work must be performed by a qualified professional installer only.

The manufacturer / dealer is not liable for any kind of incidential or indirect damages.