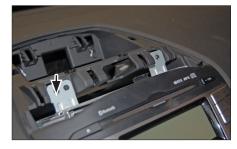

## **Installation Manual Double DIN Kit Hyundai iX35**

 Press down upper panel in order to unclip it (see arrows)

Mount brackets to Double DIN head unit

Connect all wires

Fix Double DIN head unit onto dashboard with 4 screws