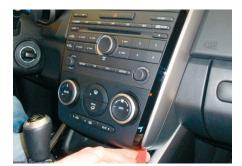

## Installation Manual Double DIN Kit

5. Unplug cable from panel Remove panel

- 6. Remove screws (see arrows)

3. Remove screws

7. Remove OEM head unit

4. Pull panel towards your direction

8. Remove hazard light switch from OEM panel