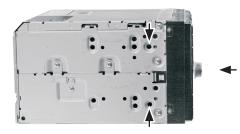

### **Installation Manual Double DIN Kit**

Installation Manual Double DIN Kit

standard: 381170-08

(sample photo)

Mount the metal brackets to double DIN head unit.

(sample photo)

The position of the copper coloured holder can be adjusted to your needs for perfect fit. (see sample)

9. Connect all required circuit points and push the double DIN head unit in the metal frame until it snaps in.

Place facia plate

Install everything in reverse order to finish installation