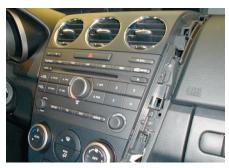

## Installation Manual Double DIN Kit

1. Mazda CX-7 OEM dashboard

2. Unclip side panels at let and right side