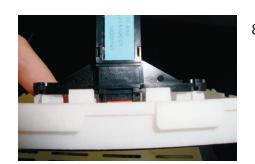

## Installation Manual Double DIN Kit

5. Unplug cable from panel Remove panel

- 6. Remove screws (see arrows)

3. Remove screws

7. Remove OEM head unit

4. Pull panel towards your direction

8. Remove hazard light switch from OEM panel

Mount hazard light switch to facia plate