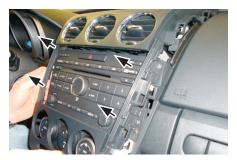

## Installation Manual Double DIN Kit

5. Unplug cable from panel Remove panel

- 6. Remove screws (see arrows)

3. Remove screws

7. Remove OEM head unit

4. Pull panel towards your direction

8. Remove hazard light switch from OEM panel