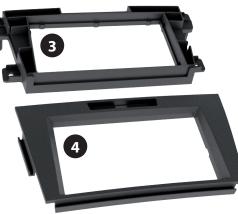

#### Compatible with these double DIN devices

**Double DIN Navigation** 

Double DIN Set contents

- (1) Metal Frame
- (2) Install Kit

- (3) Mounting Frame
- (4) Facia Plate