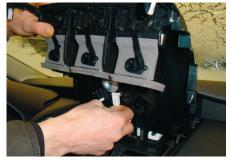

tallation Manual Double DIN Kit

standard: 381170-08



(sample photo)

Mount the metal brackets to double DIN head unit.





(sample photo)

The position of the copper coloured holder can be adjusted to your needs for perfect fit. (see sample)

9. Connect all required circuit points and push the double DIN head unit in the metal frame until it snaps in.

Place facia plate

Install everything in reverse order to finish installation

# • Mazda CX-7 2009->

#### Compatible with these double DIN devices

**Double DIN Navigation** 





Double DIN Set contents

- (1) Metal Frame
- (2) Install Kit

- (3) Mounting Frame
- (4) Facia Plate

## Installation Manual Double DIN Kit



1. Mazda CX-7 OEM dashboard





2. Unclip side panels at let and right side

## Installation Manual Double DIN Kit



5. Unplug cable from panel Remove panel

- 6. Remove screws (see arrows)



3. Remove screws



7. Remove OEM head unit



4. Pull panel towards your direction



8. Remove hazard light switch from OEM panel

Mount hazard light switch to facia plate