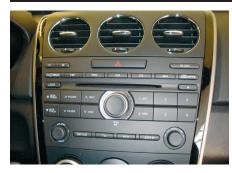

## Installation Manual Double DIN Kit

1. Mazda CX-7 OEM dashboard

2. Unclip side panels at let and right side