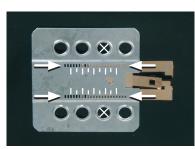

### **Installation Manual Double DIN Kit**

Installation Manual Double DIN Kit

standard: 381170-08

(sample photo)

Mount the metal brackets to double DIN head unit.

(sample photo)

The position of the copper coloured holder can be adjusted to your needs for perfect fit. (see sample)