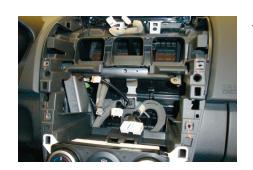

## Installation Manual Double DIN Kit

5. Unplug cable from panel Remove panel

- 6. Remove screws (see arrows)

3. Remove screws

7. Remove OEM head unit

4. Pull panel towards your direction

8. Remove hazard light switch from OEM panel