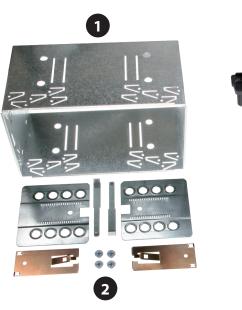

#### Compatible with these double DIN devices

**Double DIN Navigation** 

Double DIN Set contents

- (1) Metal Frame
- (2) Install Kit

- (3) Mounting Frame
- (4) Facia Plate