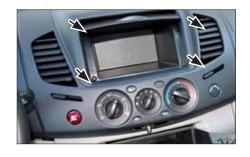

Mitsubishi L200 with pocket

Unclip and remove the OEM-Panel by pulling it towards your direction

Mount facia plate to OEM-Panel (with original screws)

Front view without OEM-Panel

to clear space for Double-DIN head unit