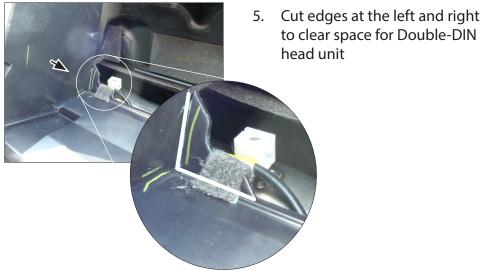

Mitsubishi L200 with pocket

Unclip and remove the OEM-Panel by pulling it towards your direction

Mount facia plate to OEM-Panel (with original screws)

Front view without OEM-Panel

to clear space for Double-DIN head unit