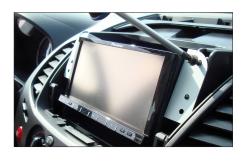

Mitsubishi L200 with pocket

Unclip and remove the OEM-Panel by pulling it towards your direction

Mount facia plate to OEM-Panel (with original screws)

Front view without OEM-Panel

to clear space for Double-DIN head unit