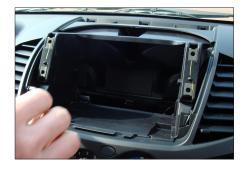

Mitsubishi L200 with pocket

Unclip and remove the OEM-Panel by pulling it towards your direction

Mount facia plate to OEM-Panel (with original screws)

Front view without OEM-Panel

to clear space for Double-DIN head unit