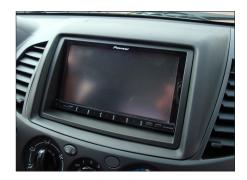

6. Mount brackets to head unit

Connect all wires

Mount head unit into dashboard

7. Place OEM-Panel onto dashboard to finish installation

Installation Manual Double DIN Kit Part-No.: 381200-07

Mitsubishi L200 2006->