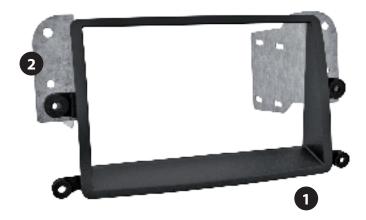

Compatible with double DIN devices

**Double DIN Kit contents** 

- (1) Facia Plate
- (2) Mounting Brackets

All installation work must be performed by a qualified professional installer only.

The manufacturer / dealer is not liable for any kind of incidential or indirect damages.

Mitsubishi L200 with pocket

Unclip and remove the OEM-Panel by pulling it towards your direction

Mount facia plate to OEM-Panel (with original screws)

Front view without OEM-Panel

to clear space for Double-DIN head unit