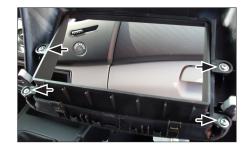

## **Installation Manual Double DIN Kit**

Caution. Mitsubishi equipped with OEMdisplay requires a different OEM panel

Mitsubishi-Part-No.: MN179267XA

Remove 4 screws to disassemble **OEM-Case from OEM-Panel** 