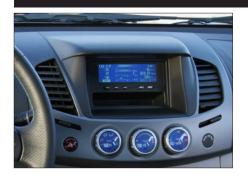

## **Installation Manual Double DIN Kit**

Caution. Mitsubishi equipped with OEMdisplay requires a different OEM panel

Mitsubishi-Part-No.: MN179267XA

Remove 4 screws to disassemble **OEM-Case from OEM-Panel** 