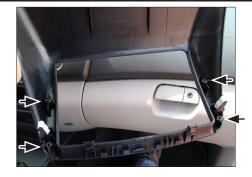

Mitsubishi L200 with pocket

Unclip and remove the OEM-Panel by pulling it towards your direction

Mount facia plate to OEM-Panel (with original screws)

Front view without OEM-Panel

to clear space for Double-DIN head unit