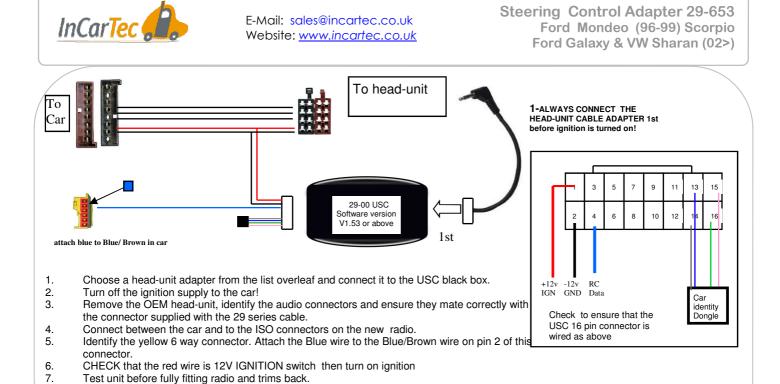

E-Mail: sales@incartec.co.uk Website: www.incartec.co.uk Steering Control Adapter 29-653 Ford Mondeo (96-99) Scorpio Ford Galaxy & VW Sharan (02>)

- Identify the yellow 6 way connector. Attach the Blue wire to the Blue/Brown wire on pin 2 of this connector.
- 6. CHECK that the red wire is 12V IGNITION switch then turn on ignition
- 7. Test unit before fully fitting radio and trims back.