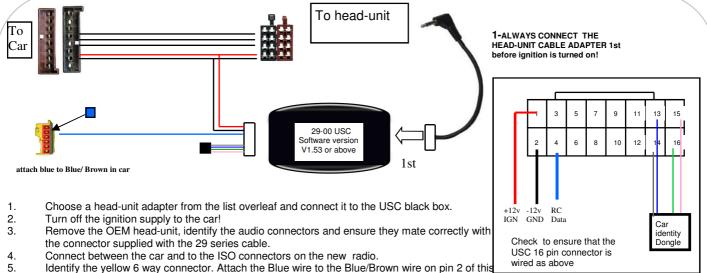

E-Mail: sales@incartec.co.uk Website: www.incartec.co.uk Steering Control Adapter 29-653 Ford Mondeo (96-99) Scorpio Ford Galaxy & VW Sharan (02>)

- Identify the yellow 6 way connector. Attach the Blue wire to the Blue/Brown wire on pin 2 of this connector.
- 6. CHECK that the red wire is 12V IGNITION switch then turn on ignition
- 7. Test unit before fully fitting radio and trims back.