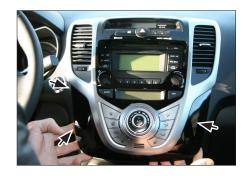

## Installation Manual Double DIN Kit

1. Unclip center console (see arrows) and remove it by pulling it towards your direction

2. Remove OEM head unit

- 3. Attach mounting brackets to Kenwood head unit

4. Remove hazard light switch and display from OEM bezel