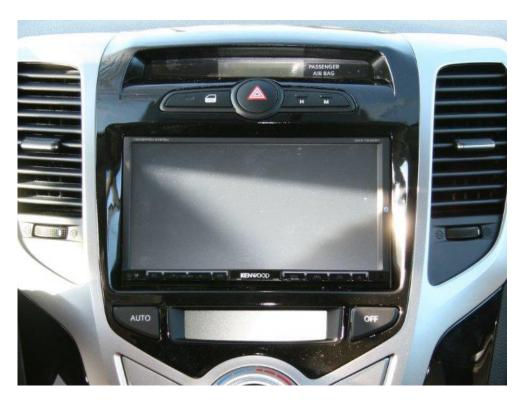

9. Mount air condition control unit to panel

10. Connect all required circuit points Mount double DIN head unit

Mount center panel to dash board

## new facia plate

- 6. Mount new Double DIN facia plate to OEM center panel (see arrow) with OEM screws
- 7. Center panel with mouted Double DIN facia plate