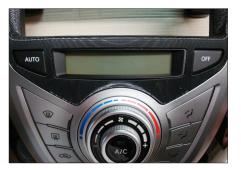

9. Mount air condition control unit to panel

10. Connect all required circuit points Mount double DIN head unit

Mount center panel to dash board