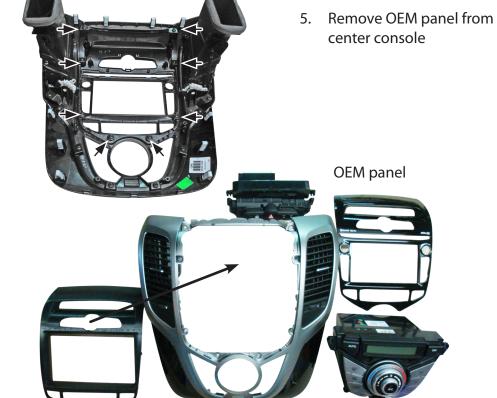

## new facia plate

- 6. Mount new Double DIN facia plate to OEM center panel (see arrow) with OEM screws
- 7. Center panel with mouted Double DIN facia plate