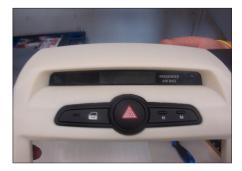

## **Installation Manual Double DIN Kit**

8. Mount harzard light switch and top display to facia plate

Installation Manual Double DIN Kit

piano black 381143-22-1-1

• Hyundai iX20 2010->

with automatic climate control

## Installation Manual Double DIN Kit

1. Unclip center console (see arrows) and remove it by pulling it towards your direction

2. Remove OEM head unit

- 3. Attach mounting brackets to Kenwood head unit

4. Remove hazard light switch and display from OEM bezel