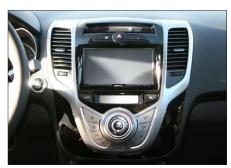

9. Mount air condition control unit to panel

10. Connect all required circuit points Mount double DIN head unit

Mount center panel to dash board