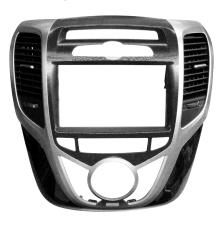

## new facia plate

- 6. Mount new Double DIN facia plate to OEM center panel (see arrow) with OEM screws
- 7. Center panel with mouted Double DIN facia plate