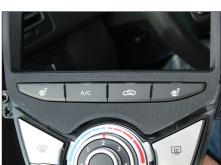

## **Installation Manual Double DIN Kit**

8. Mount harzard light switch and top display to facia plate

Installation Manual Double DIN Kit

nit black 38114

381143-22-2-2

• Hyundai iX20 2010->

with manual climate control

## Installation Manual Double DIN Kit

1. Unclip center console (see arrows) and remove it by pulling it towards your direction

2. Remove OEM head unit

- 3. Attach mounting brackets to Kenwood head unit

4. Remove hazard light switch and display from OEM bezel