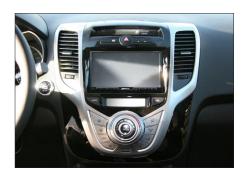

## **Double-DIN Navigation**

9. Mount control unit to panel

10. Connect all required circuit points Mount double DIN head unit

Mount center panel to dash board

All installation work must be performed by a qualified professional installer only. The manufacturer / dealer is not liable for any kind of incidential or indirect damages.