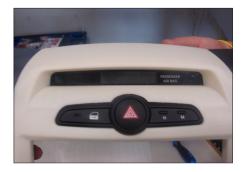

## Installation Manual Double DIN Kit

1. Unclip center console (see arrows) and remove it by pulling it towards your direction

2. Remove OEM head unit

- 3. Attach mounting brackets to Kenwood head unit

4. Remove hazard light switch and display from OEM bezel

## **Installation Manual Double DIN Kit**

8. Mount harzard light switch and top display to facia plate

Installation Manual Double DIN Kit

nit black 38114

381143-22-2-2

• Hyundai iX20 2010->

with manual climate control