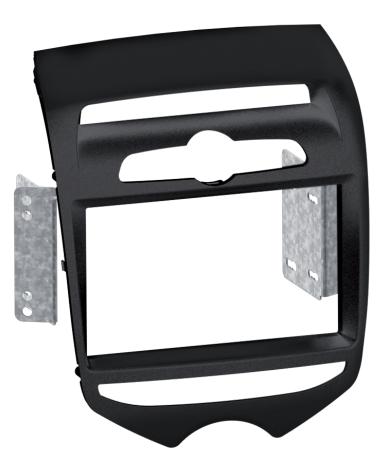

## new facia plate

- 6. Mount new Double DIN facia plate to OEM center panel (see arrow) with OEM screws
- 7. Center panel with mouted Double DIN facia plate

## **Double-DIN Navigation**

9. Mount control unit to panel

10. Connect all required circuit points Mount double DIN head unit

Mount center panel to dash board

All installation work must be performed by a qualified professional installer only. The manufacturer / dealer is not liable for any kind of incidential or indirect damages.