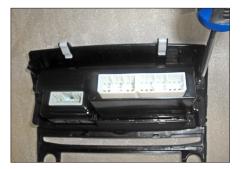

## Installation Manual Double DIN Kit

1. Unclip center console (see arrows) and remove it by pulling it towards your direction

2. Remove OEM head unit

- 3. Attach mounting brackets to Kenwood head unit

4. Remove hazard light switch and display from OEM bezel