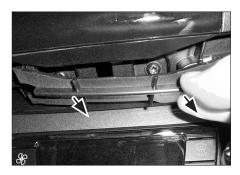

3. Remove Panel under OEM radio

4. These 2 screws need to be removed

All installation work must be performed by a qualified professional installer only. The manufacturer / dealer is not liable for any kind of incidential or indirect damages.