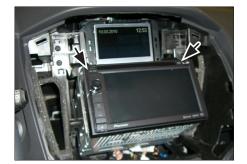

# **Double DIN Navigation**

© 07/2011 ALL RIGHTS RESERVED. Technical changes possible. No liability for misprints.

Ford Part-No.: 1519127

1. Ford Foucs OEM Dashboard (sample photo)

2. Unclip panel under OEM radio