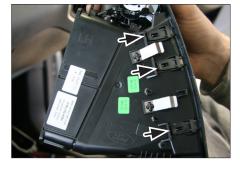

6. Remove OEM panel carefully

7. Unplug cables

8. Remove 2 screws (see arrows) Remove OEM head unit

OEM dash board with removed 9. head unit

10. Mount mounting brackets to double DIN head unit