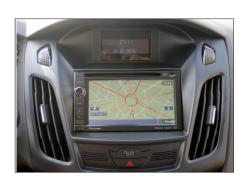

# **Double DIN Navigation**

© 07/2011 ALL RIGHTS RESERVED. Technical changes possible. No liability for misprints.

Ford Part-No.: 1519127

1. Ford Foucs OEM Dashboard (sample photo)

2. Unclip panel under OEM radio