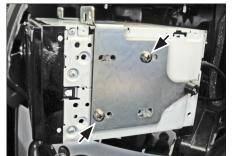

6. Remove OEM panel carefully

7. Unplug cables

8. Remove 2 screws (see arrows) Remove OEM head unit

OEM dash board with removed 9. head unit

10. Mount mounting brackets to double DIN head unit