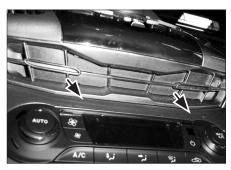

# **Double DIN Navigation**

© 07/2011 ALL RIGHTS RESERVED. Technical changes possible. No liability for misprints.

Ford Part-No.: 1519127

1. Ford Foucs OEM Dashboard (sample photo)

2. Unclip panel under OEM radio

3. Remove Panel under OEM radio

4. These 2 screws need to be removed

All installation work must be performed by a qualified professional installer only. The manufacturer / dealer is not liable for any kind of incidential or indirect damages.