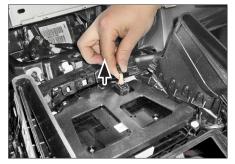

6. Remove OEM panel carefully

7. Unplug cables

8. Remove 2 screws (see arrows) Remove OEM head unit

OEM dash board with removed 9. head unit

10. Mount mounting brackets to double DIN head unit