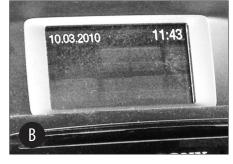

### **B: Colour Display:**

Clip trim frame to facia plate

11. Install double DIN head unit

Connect all required circuit points and connections. Please see stalk interface manual for connecting stalk interface