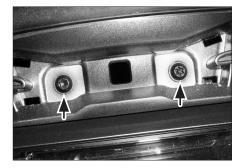

6. Remove OEM panel carefully

7. Unplug cables

8. Remove 2 screws (see arrows) Remove OEM head unit

OEM dash board with removed 9. head unit

10. Mount mounting brackets to double DIN head unit