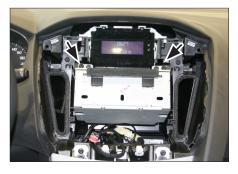

6. Remove OEM panel carefully

7. Unplug cables

8. Remove 2 screws (see arrows) Remove OEM head unit

OEM dash board with removed 9. head unit

10. Mount mounting brackets to double DIN head unit