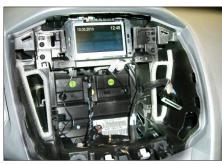

#### Preperation of facia plate

12. Unclip 2 OEM air vents

#### Preperation of facia plate

13. Mount them to new facia plate

The Focus is equipped with two kinds of OEM displays