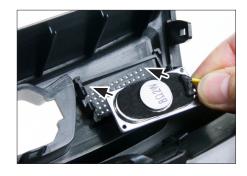

# **Double DIN Navigation**

© 07/2011 ALL RIGHTS RESERVED. Technical changes possible. No liability for misprints.

Ford Part-No.: 1519127

1. Ford Foucs OEM Dashboard (sample photo)

2. Unclip panel under OEM radio

3. Remove Panel under OEM radio

4. These 2 screws need to be removed

All installation work must be performed by a qualified professional installer only. The manufacturer / dealer is not liable for any kind of incidential or indirect damages.