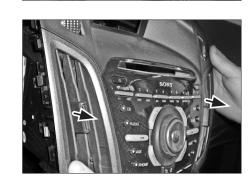

# **Double DIN Navigation**

© 07/2011 ALL RIGHTS RESERVED. Technical changes possible. No liability for misprints.

Ford Part-No.: 1519127

1. Ford Foucs OEM Dashboard (sample photo)

2. Unclip panel under OEM radio

3. Remove Panel under OEM radio

4. These 2 screws need to be removed

All installation work must be performed by a qualified professional installer only. The manufacturer / dealer is not liable for any kind of incidential or indirect damages.