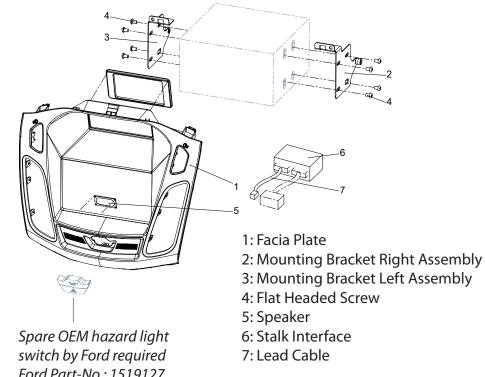

6. Remove OEM panel carefully

7. Unplug cables

8. Remove 2 screws (see arrows) Remove OEM head unit

OEM dash board with removed 9. head unit

10. Mount mounting brackets to double DIN head unit

#### Preperation of facia plate

12. Unclip 2 OEM air vents

#### Preperation of facia plate

13. Mount them to new facia plate

The Focus is equipped with two kinds of OEM displays

### **B: Colour Display:**

Clip trim frame to facia plate

11. Install double DIN head unit

Connect all required circuit points and connections. Please see stalk interface manual for connecting stalk interface

Fix navigation with OEM screws