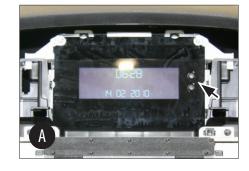

#### Preperation of facia plate

13. Mount them to new facia plate

The Focus is equipped with two kinds of OEM displays

#### A: Display with 2 buttons at right side (see arrow)

No trim frame required