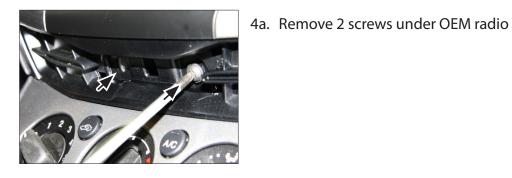

3. Remove Panel under OEM radio

4. These 2 screws need to be removed

All installation work must be performed by a qualified professional installer only. The manufacturer / dealer is not liable for any kind of incidential or indirect damages.