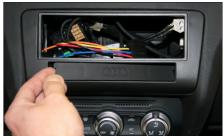

## **Installation Manual Audi A1**

1. Audi A1 with OEM-head unit

5. Push facia plate into dash board

Use special radio release keys to 2. remove head unit (see arrows)

Fix facia plate with 2 OEM screws 6. (removed in step 3)

Place cover in pocket

7.

3. Remove 2 screws (see arrows)

Cut away plastic to clear space 4. for facia plate

All installation work must be performed by a qualified professional installer only. The manufacturer / dealer is not liable for any kind of incidential or indirect damages.