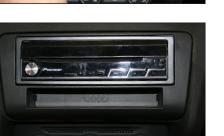

All installation work must be performed by a qualified professional installer only. The manufacturer / dealer is not liable for any kind of incidential or indirect damages.

© 05/2009 ALL RIGHTS RESERVED. Technical changes possible. No liability for misprints.

## **Installation Manual Audi A1**



1. Audi A1 with OEM-head unit



5. Push facia plate into dash board



Use special radio release keys to 2. remove head unit (see arrows)



Fix facia plate with 2 OEM screws 6. (removed in step 3)

Place cover in pocket

7.



3. Remove 2 screws (see arrows)





Cut away plastic to clear space 4. for facia plate



All installation work must be performed by a qualified professional installer only. The manufacturer / dealer is not liable for any kind of incidential or indirect damages.





8. Connect all required circuit points Push head unit into facia plate