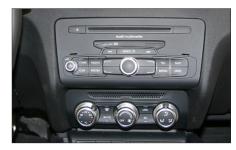

## **Installation Manual Audi A1**

1. Audi A1 with OEM-head unit

5. Push facia plate into dash board

Use special radio release keys to 2. remove head unit (see arrows)

Fix facia plate with 2 OEM screws 6. (removed in step 3)