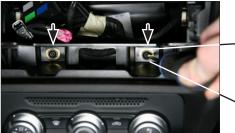

## **Installation Manual Audi A1**

1. Audi A1 with OEM-head unit

5. Push facia plate into dash board

Use special radio release keys to 2. remove head unit (see arrows)

Fix facia plate with 2 OEM screws 6. (removed in step 3)

Place cover in pocket

7.

3. Remove 2 screws (see arrows)

Cut away plastic to clear space 4. for facia plate

All installation work must be performed by a qualified professional installer only. The manufacturer / dealer is not liable for any kind of incidential or indirect damages.