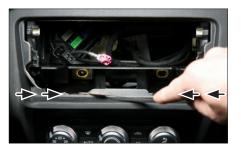

## **Installation Manual Audi A1**

1. Audi A1 with OEM-head unit

5. Push facia plate into dash board

Use special radio release keys to 2. remove head unit (see arrows)

Fix facia plate with 2 OEM screws 6. (removed in step 3)