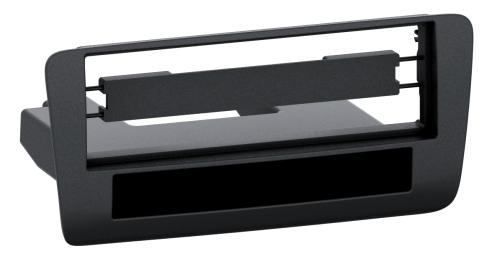

Installation Manual Double DIN Kit

Part-No.: 281320-22

• Audi A1 2010->

Compatible with devices

1-DIN head units

All installation work must be performed by a qualified professional installer only. The manufacturer / dealer is not liable for any kind of incidential or indirect damages.