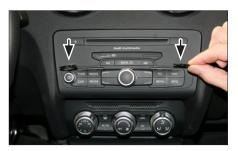

## **Installation Manual Audi A1**

1. Audi A1 with OEM-head unit

5. Push facia plate into dash board

Use special radio release keys to 2. remove head unit (see arrows)

Fix facia plate with 2 OEM screws 6. (removed in step 3)

Place cover in pocket

7.

3. Remove 2 screws (see arrows)

Cut away plastic to clear space 4. for facia plate

All installation work must be performed by a qualified professional installer only. The manufacturer / dealer is not liable for any kind of incidential or indirect damages.