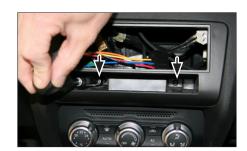

## **Installation Manual Audi A1**

1. Audi A1 with OEM-head unit

5. Push facia plate into dash board

Use special radio release keys to 2. remove head unit (see arrows)

Fix facia plate with 2 OEM screws 6. (removed in step 3)

Place cover in pocket

7.

3. Remove 2 screws (see arrows)

Cut away plastic to clear space 4. for facia plate

All installation work must be performed by a qualified professional installer only. The manufacturer / dealer is not liable for any kind of incidential or indirect damages.