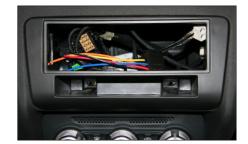

Place cover in pocket

7.

3. Remove 2 screws (see arrows)

Cut away plastic to clear space 4. for facia plate

All installation work must be performed by a qualified professional installer only. The manufacturer / dealer is not liable for any kind of incidential or indirect damages.

8. Connect all required circuit points Push head unit into facia plate