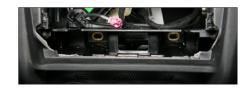

## **Installation Manual Audi A1**

1. Audi A1 with OEM-head unit

5. Push facia plate into dash board

Use special radio release keys to 2. remove head unit (see arrows)

Fix facia plate with 2 OEM screws 6. (removed in step 3)

Place cover in pocket

7.

3. Remove 2 screws (see arrows)

Cut away plastic to clear space 4. for facia plate

All installation work must be performed by a qualified professional installer only. The manufacturer / dealer is not liable for any kind of incidential or indirect damages.