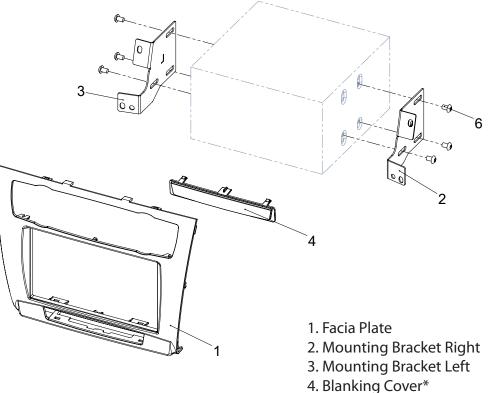

2

10. Attach air condition control unit(a) and switch bar (b) toreplacement facia plate

5 Unclip and remove switch panel below air condition control unit

- 11. Attach mounting brackets to double DIN navigation
  - Connect all required circuit points
  - Fix Double-DIN navigation on dashboard

6. Unclip and remove air condition control unit

7. Remove screws below OEM head unit (see arrows)

12. Push facia plate over Double DIN navigation - until it snaps in

Reinstall everything in reverse order to finish installation