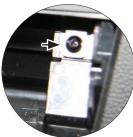

6. Unclip and remove air condition control unit

7. Remove screws below OEM head unit (see arrows)

12. Push facia plate over Double DIN navigation - until it snaps in

Reinstall everything in reverse order to finish installation