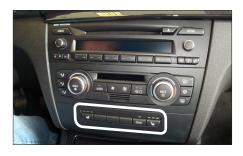

8

1. BMW 1 (E87) 03/2007 (facelift) with switch bar under the climate control unit

BMW <u>without switch panel</u> under climate control unit (see left)

- see note on page 7

Note:

Only for BMW <u>without</u> switch panel under climate control unit: