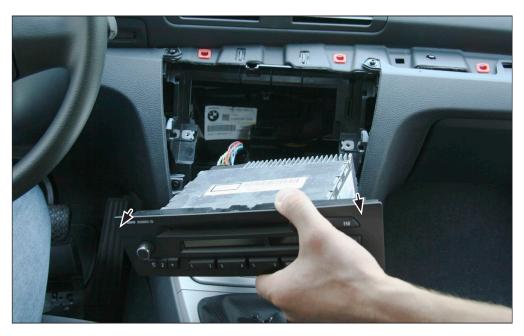

8. Remove out OEM head unit

4

9. Cut away plastic to clear space for Double DIN head unit (see sample images)