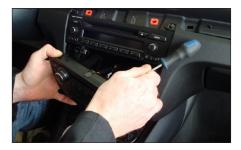

6. Unclip and remove air condition control unit

7. Remove screws below OEM head unit (see arrows)

12. Push facia plate over Double DIN navigation - until it snaps in

Reinstall everything in reverse order to finish installation

8. Remove out OEM head unit

4

9. Cut away plastic to clear space for Double DIN head unit (see sample images)