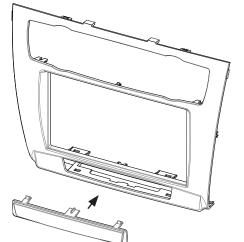

Attach blanking cover to facia plate (see arrow)

2. Unclip middle panel and remove it carefully

3. Unclip air condition control unit

4. Pull out air condition control unit carefully

Remove pulgs (see arrows)