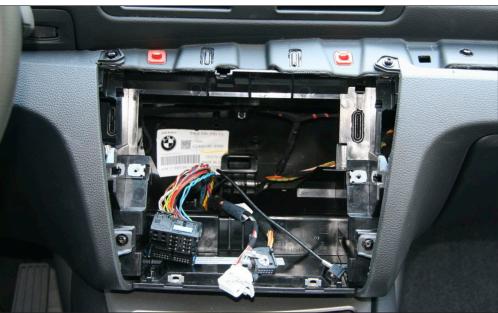

8. Remove out OEM head unit

4

9. Cut away plastic to clear space for Double DIN head unit (see sample images)