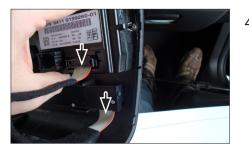

Attach blanking cover to facia plate (see arrow)

2. Unclip middle panel and remove it carefully

3. Unclip air condition control unit

4. Pull out air condition control unit carefully

Remove pulgs (see arrows)