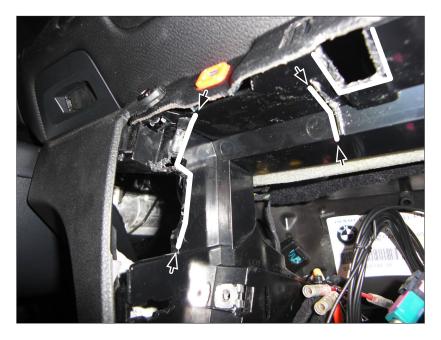

8. Remove out OEM head unit

4

9. Cut away plastic to clear space for Double DIN head unit (see sample images)