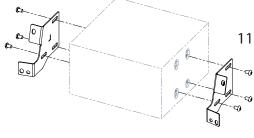

2

10. Attach air condition control unit(a) and switch bar (b) toreplacement facia plate

5 Unclip and remove switch panel below air condition control unit

- 11. Attach mounting brackets to double DIN navigation
  - Connect all required circuit points
  - Fix Double-DIN navigation on dashboard