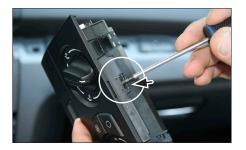

Attach blanking cover to facia plate (see arrow)

2. Unclip middle panel and remove it carefully

3. Unclip air condition control unit

4. Pull out air condition control unit carefully

Remove pulgs (see arrows)