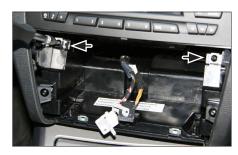

6. Unclip and remove air condition control unit

7. Remove screws below OEM head unit (see arrows)

12. Push facia plate over Double DIN navigation - until it snaps in

Reinstall everything in reverse order to finish installation