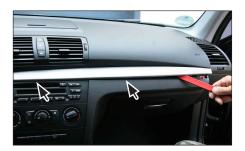

8. Remove out OEM head unit

4

9. Cut away plastic to clear space for Double DIN head unit (see sample images)