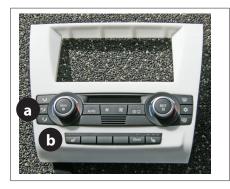

2

10. Attach air condition control unit(a) and switch bar (b) toreplacement facia plate

5 Unclip and remove switch panel below air condition control unit

- 11. Attach mounting brackets to double DIN navigation
  - Connect all required circuit points
  - Fix Double-DIN navigation on dashboard