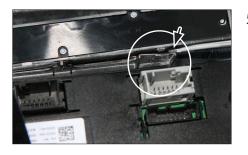

8. Remove out OEM head unit

4

9. Cut away plastic to clear space for Double DIN head unit (see sample images)