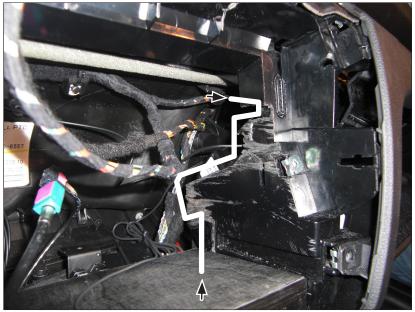

8. Remove out OEM head unit

4

9. Cut away plastic to clear space for Double DIN head unit (see sample images)