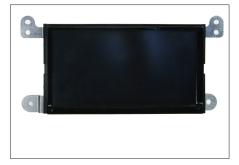

## Installation Manual Double DIN Kit Mitsubishi Outlander

 Mount brackets to double DIN Navigation as shown in sample photo

(adjust brackets individually)

2. Connect all required circuit points

Mount double DIN head navigation to dash board