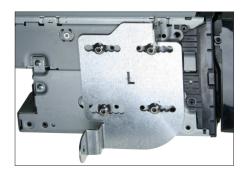

## Installation Manual Double DIN Kit Mitsubishi Outlander

 Mount brackets to double DIN Navigation as shown in sample photo

(adjust brackets individually)

2. Connect all required circuit points

Mount double DIN head navigation to dash board