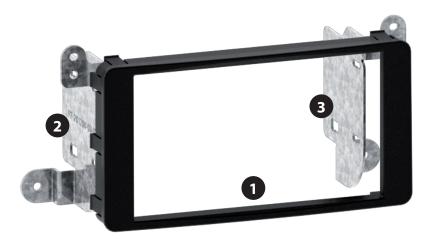

## **Double DIN Kit contents**

- (1) Facia Plate
- (2) Mounting Bracket Right
- (3) Mounting Bracket Left
- \* Important note:

An OEM bezel (part-no: 8002A541XA) of the MMCS system by Mitsubishi is required for installation!