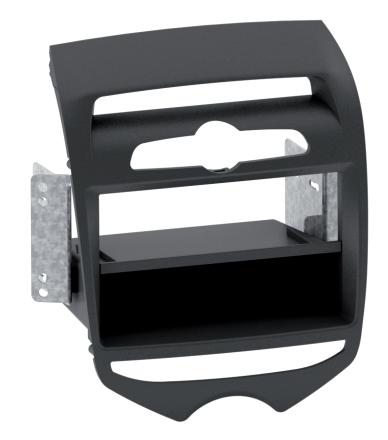

new facia plate

- 6. Mount new Double DIN facia plate to OEM center panel (see arrow) with OEM screws
- 7. Center panel with mouted Double DIN facia plate

Mount center panel to dash board

All installation work must be performed by a qualified professional installer only. The manufacturer / dealer is not liable for any kind of incidential or indirect damages.