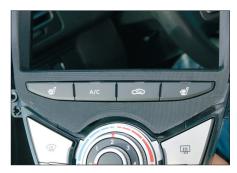

## **Installation Manual**

 Unclip center console (see arrows) and remove it by pulling it towards your direction

2. Remove OEM head unit

3. Attach mounting brackets to Kenwood head unit

4. Remove hazard light switch and display from OEM bezel