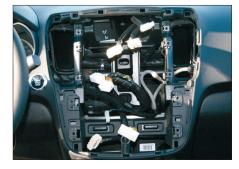

## **Installation Manual**

 Unclip center console (see arrows) and remove it by pulling it towards your direction

2. Remove OEM head unit

3. Attach mounting brackets to Kenwood head unit

4. Remove hazard light switch and display from OEM bezel