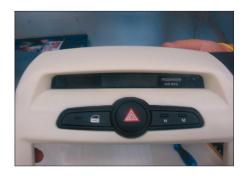

## **Installation Manual**

8. Mount harzard light switch and top display to facia plate

## **Installation Manual**

 Unclip center console (see arrows) and remove it by pulling it towards your direction

2. Remove OEM head unit

3. Attach mounting brackets to Kenwood head unit

4. Remove hazard light switch and display from OEM bezel