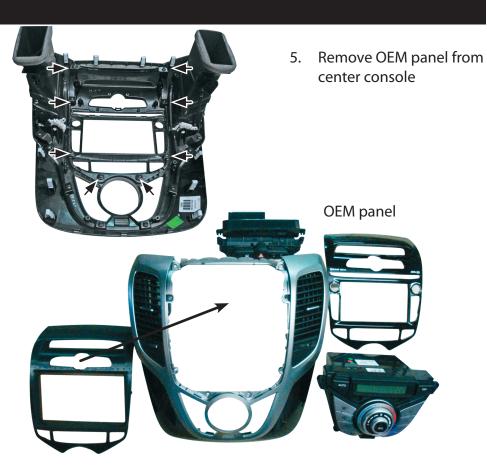

## **Installation Manual**

 Unclip center console (see arrows) and remove it by pulling it towards your direction

2. Remove OEM head unit

3. Attach mounting brackets to Kenwood head unit

4. Remove hazard light switch and display from OEM bezel