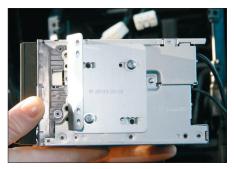

## Installation Manual Double DIN Kit

nit black 281143-22-2-2

• Hyundai iX20 2010->

with manual climate control

Mount control unit to panelMount pocket to panel

10. Connect all required circuit points Mounthead unit