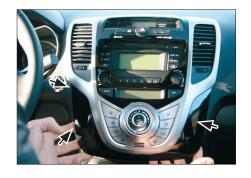

## **Installation Manual**

 Unclip center console (see arrows) and remove it by pulling it towards your direction

2. Remove OEM head unit

3. Attach mounting brackets to Kenwood head unit

4. Remove hazard light switch and display from OEM bezel