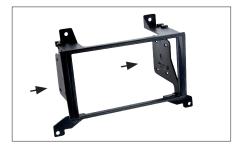

### **Double DIN Kit contents**

- (1) Mounting Bracket (L)
- (2) Facia Plate
- (2) Mounting Bracket (R)
- (4) Fixing Screws

All installation work must be performed by a qualified professional installer only.

6. Place the OEM front panel

Reinstall everything in reverse order to finish installation.

Remove the screws, holding the center panel

Unclip the center panel and remove it

4. Attach the mounting brackets to the facia plate