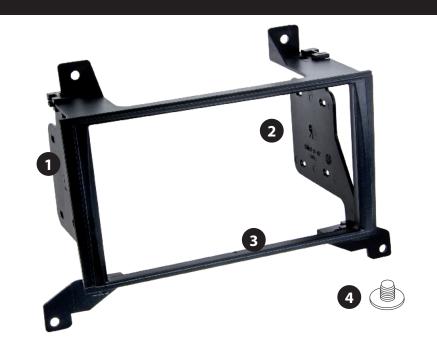

### **Double DIN Kit contents**

- (1) Mounting Bracket (L)
- (2) Facia Plate
- (2) Mounting Bracket (R)
- (4) Fixing Screws

All installation work must be performed by a qualified professional installer only.

6. Place the OEM front panel

Reinstall everything in reverse order to finish installation.

Remove the screws, holding the center panel

Unclip the center panel and remove it

4. Attach the mounting brackets to the facia plate