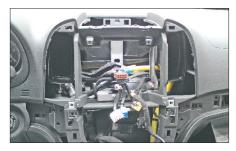

## **Installation Manual Double DIN Kit 281143-15**

1. Hyundai Santa Fe dashboard

5. Place the Navigation with the facia plate at the dash board

Connect all required circuit points

Fix the facia plate to the dashboard with four screws

6. Place the OEM front panel

Reinstall everything in reverse order to finish installation.

Remove the screws, holding the center panel

Unclip the center panel and remove it

4. Attach the mounting brackets to the facia plate