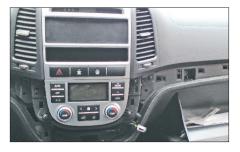

6. Place the OEM front panel

Reinstall everything in reverse order to finish installation.

Remove the screws, holding the center panel

Unclip the center panel and remove it

4. Attach the mounting brackets to the facia plate