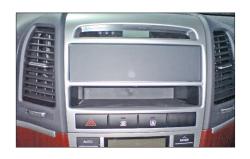

## **Installation Manual Double DIN Kit 281143-15**

1. Hyundai Santa Fe dashboard

5. Place the Navigation with the facia plate at the dash board

Connect all required circuit points

Fix the facia plate to the dashboard with four screws