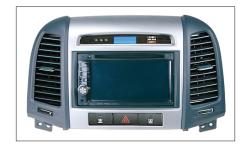

Push the Navigation into the facia plate and fix it with screws at both sides

All installation work must be performed by a qualified professional installer only. The manufacturer / dealer is not liable for any kind of incidential or indirect damages.