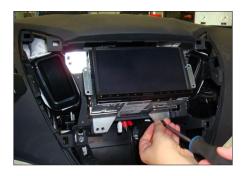

3. Remove OEM head unit

 Mount mounting frames to double DIN head unit
 Connect all required circuit points
 Install double DIN head unit

I. Dashboard with removed head unit

Place facia plate on dash board
 Reinstall everything in reverse order to finish installation