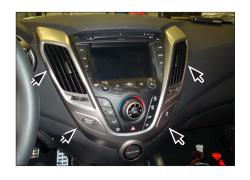

## **Installation Manual Double DIN Kit**

 Unclip OEM panel with air vents (see arrows)

Unplug air condition control unit carefully (see arrow)

6. cut away here (see lines) to clear space for double DIN head unit