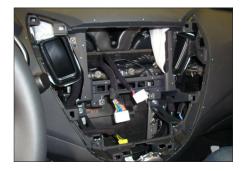

3. Remove OEM head unit

 Mount mounting frames to double DIN head unit
 Connect all required circuit points
 Install double DIN head unit

I. Dashboard with removed head unit

Place facia plate on dash board
 Reinstall everything in reverse order to finish installation