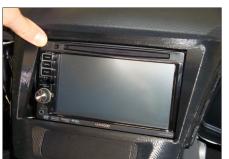

3. Remove OEM head unit

 Mount mounting frames to double DIN head unit
 Connect all required circuit points
 Install double DIN head unit

I. Dashboard with removed head unit

Place facia plate on dash board
 Reinstall everything in reverse order to finish installation