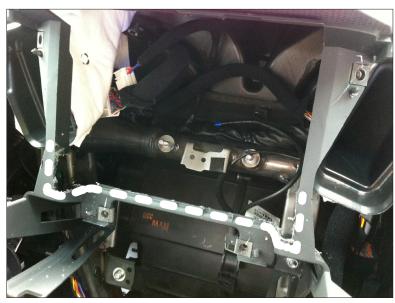

3. Remove OEM head unit

 Mount mounting frames to double DIN head unit
 Connect all required circuit points
 Install double DIN head unit

I. Dashboard with removed head unit

Place facia plate on dash board
 Reinstall everything in reverse order to finish installation