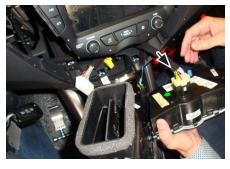

## **Installation Manual Double DIN Kit**

 Unclip OEM panel with air vents (see arrows)

Unplug air condition control unit carefully (see arrow)

6. cut away here (see lines) to clear space for double DIN head unit