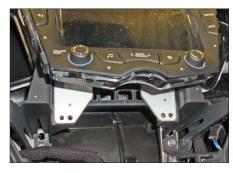

3. Remove OEM head unit

 Mount mounting frames to double DIN head unit
 Connect all required circuit points
 Install double DIN head unit

I. Dashboard with removed head unit

Place facia plate on dash board
 Reinstall everything in reverse order to finish installation