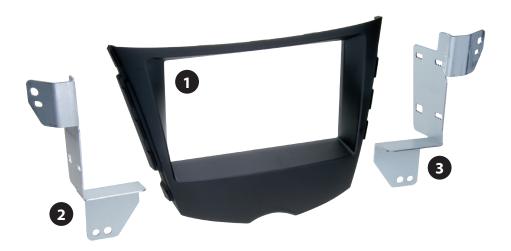

## **Double-DIN Navigation**

**Double DIN Set contents** 

• (1) Facia Plate

- (2) Mounting bracket (L)
- (3) Mounting bracket (R)