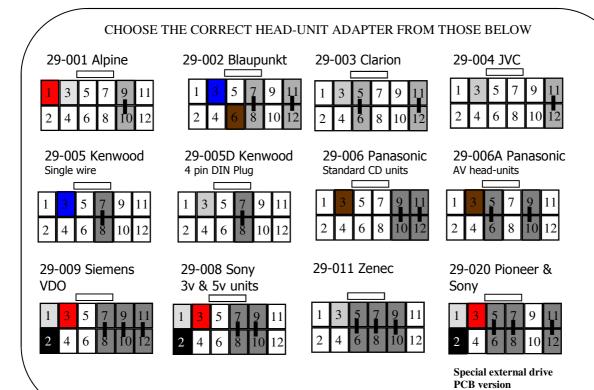

bishi Colt (09>)



If Problems: Check that correct adapter has been used and links are in the correct place. Always disconnect from the power supply if you change the head-unit adapter lead. Check that Red wire is 12V ignition and not Permanent power. Check that head-unit is earthed and black wire is earth. Check all connections are the same as the wiring diagram shown here



If Problems: Check that correct adapter has been used and links are in the correct place. Always disconnect from the power supply if you change the head-unit adapter lead. Check that Red wire is 12V ignition and not Permanent power. Check that head-unit is earthed and black wire is earth. Check all connections are the same as the wiring diagram shown here

## CHOOSE THE CORRECT HEAD-UNIT ADAPTER FROM THOSE BELOW