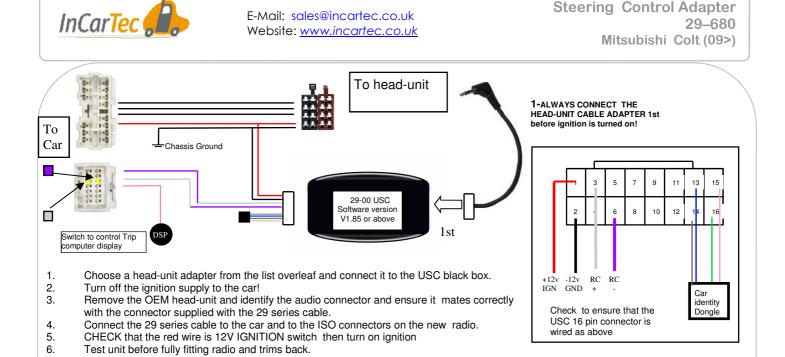

E-Mail: sales@incartec.co.uk Website: www.incartec.co.uk Steering Control Adapter 29–680 Mitsubishi Colt (09>)

If Problems: Check that correct adapter has been used and links are in the correct place. Always disconnect from the power supply if you change the head-unit adapter lead. Check that Red wire is 12V ignition and not Permanent power. Check that head-unit is earthed and black wire is earth. Check all connections are the same as the wiring diagram shown here

If Problems: Check that correct adapter has been used and links are in the correct place. Always disconnect from the power supply if you change the head-unit adapter lead. Check that Red wire is 12V ignition and not Permanent power. Check that head-unit is earthed and black wire is earth. Check all connections are the same as the wiring diagram shown here