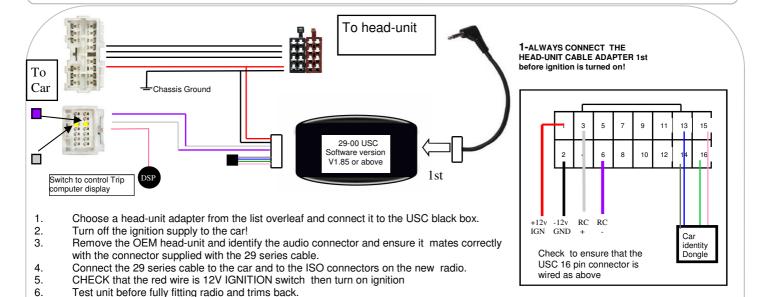

E-Mail: sales@incartec.co.uk Website: www.incartec.co.uk Steering Control Adapter 29–680 Mitsubishi Colt (09>)

If Problems: Check that correct adapter has been used and links are in the correct place. Always disconnect from the power supply if you change the head-unit adapter lead. Check that Red wire is 12V ignition and not Permanent power. Check that head-unit is earthed and black wire is earth. Check all connections are the same as the wiring diagram shown here

If Problems: Check that correct adapter has been used and links are in the correct place. Always disconnect from the power supply if you change the head-unit adapter lead. Check that Red wire is 12V ignition and not Permanent power. Check that head-unit is earthed and black wire is earth. Check all connections are the same as the wiring diagram shown here