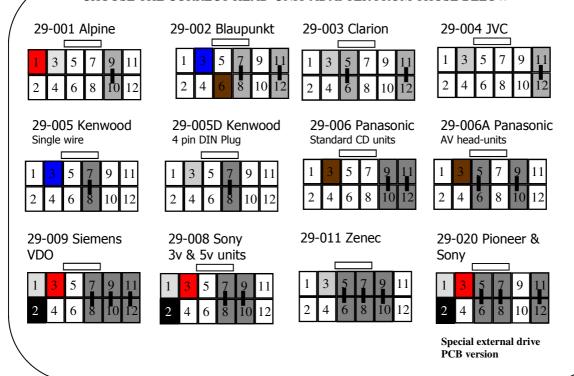

subishi Colt (09>)



If Problems: Check that correct adapter has been used and links are in the correct place. Always disconnect from the power supply if you change the head-unit adapter lead. Check that Red wire is 12V ignition and not Permanent power. Check that head-unit is earthed and black wire is earth. Check all connections are the same as the wiring diagram shown here



If Problems: Check that correct adapter has been used and links are in the correct place. Always disconnect from the power supply if you change the head-unit adapter lead. Check that Red wire is 12V ignition and not Permanent power. Check that head-unit is earthed and black wire is earth. Check all connections are the same as the wiring diagram shown here

## CHOOSE THE CORRECT HEAD-UNIT ADAPTER FROM THOSE BELOW