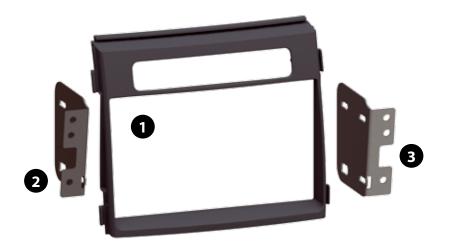

## **Double-DIN Navigation**

**Double DIN Set contents** 

• (1) Facia Plate

- (2) Mounting bracket (L)
- (3) Mounting bracket (R)