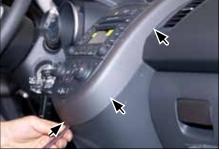

## **Installation Manual Double DIN Kit**

Kia Soul OEM dashboard

Remove OEM panel (see arrows)

Remove OEM head unit

Dash board with removed head unit

Mount mounting frames to double DIN head unit

Connect all required circuit points