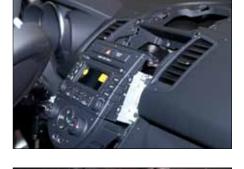

## **Installation Manual Double DIN Kit**

Kia Soul OEM dashboard

Remove OEM panel (see arrows)

Remove OEM head unit

Dash board with removed head unit

Mount mounting frames to double DIN head unit

Connect all required circuit points