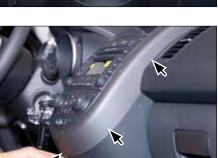

## **Installation Manual Double DIN Kit**

Kia Soul OEM dashboard

Remove OEM panel (see arrows)

Remove OEM head unit

Dash board with removed head unit

Mount mounting frames to double DIN head unit

Connect all required circuit points