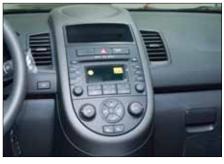

## **Installation Manual Double DIN Kit**

Kia Soul OEM dashboard

Remove OEM panel (see arrows)

Remove OEM head unit

Dash board with removed head unit

Mount mounting frames to double DIN head unit

Connect all required circuit points