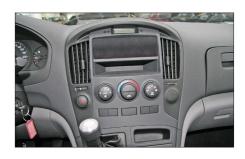

## **Installation Manual Double DIN Kit**

1. Hyundai H-1 dashboard

2. Unclip the gear lever box

 Unclip the front panel and remove it

4. Attach the mounting brackets to the facia plate (see arrows)

Push the Pioneer Navigation into the facia plate and fix it with screws at both sides