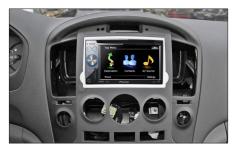

All installation work must be performed by a qualified professional installer only.

The manufacturer / dealer is not liable for any kind of incidential or indirect damages.

5. Place the Pioneer Navigation with the facia plate at he dash boardConnect all required circuit points

Fix the facia plate to the dashboard with four screws

Place the OEM front panel
 Reinstall everything in reverse

order to finish installation.