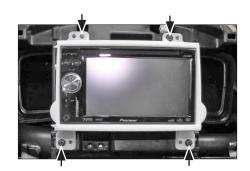

## **Installation Manual Double DIN Kit**

1. Hyundai H-1 dashboard

2. Unclip the gear lever box

 Unclip the front panel and remove it

4. Attach the mounting brackets to the facia plate (see arrows)

Push the Pioneer Navigation into the facia plate and fix it with screws at both sides

All installation work must be performed by a qualified professional installer only.

The manufacturer / dealer is not liable for any kind of incidential or indirect damages.

5. Place the Pioneer Navigation with the facia plate at he dash boardConnect all required circuit points