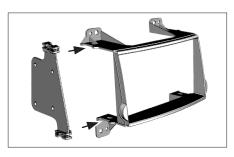

## Compatible with double DIN devices

- (1) Mounting Brackets
- (2) Facia Plate

• (3) Fixing Screws

All installation work must be performed by a qualified professional installer only.

The manufacturer / dealer is not liable for any kind of incidential or indirect damages.

## **Installation Manual Double DIN Kit**

1. Hyundai H-1 dashboard

2. Unclip the gear lever box

 Unclip the front panel and remove it

4. Attach the mounting brackets to the facia plate (see arrows)

Push the Pioneer Navigation into the facia plate and fix it with screws at both sides