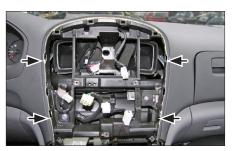

## **Installation Manual Double DIN Kit**

1. Hyundai H-1 dashboard

2. Unclip the gear lever box

 Unclip the front panel and remove it

4. Attach the mounting brackets to the facia plate (see arrows)

Push the Pioneer Navigation into the facia plate and fix it with screws at both sides