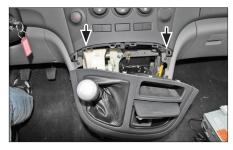

## **Installation Manual Double DIN Kit**

1. Hyundai H-1 dashboard

2. Unclip the gear lever box

 Unclip the front panel and remove it

4. Attach the mounting brackets to the facia plate (see arrows)

Push the Pioneer Navigation into the facia plate and fix it with screws at both sides