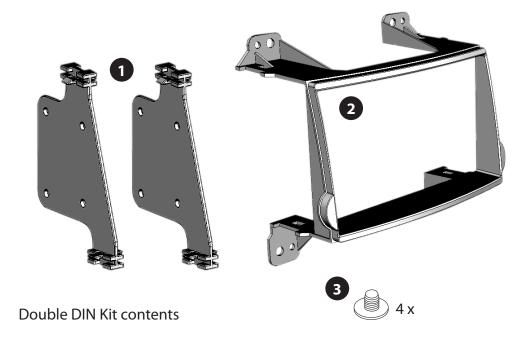

## Compatible with double DIN devices

- (1) Mounting Brackets
- (2) Facia Plate

• (3) Fixing Screws

All installation work must be performed by a qualified professional installer only.

The manufacturer / dealer is not liable for any kind of incidential or indirect damages.