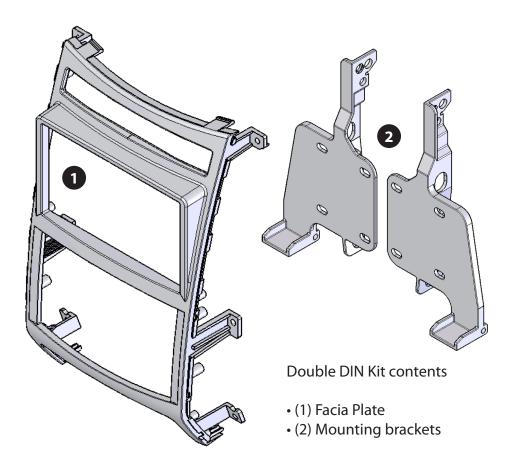

## Installation Manual Double DIN Kit

silver: 381143-55-1 black: 381143-55-2

## • Hyundai ix55 / Veracruz

Unclip the air vents on the left and right side of the OEM head unit with a plastic wedge and remove them.

Mount the brackets to the 4. **Double-DIN Navigation** 

> Place the Double-DIN Navigation on the dashboard, connect all required circuit points and fix the brackets with the original screws.