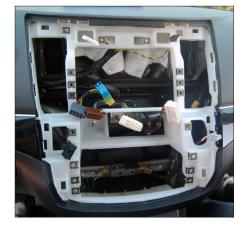

- 5. Mount
  - the display
  - the air condition control unit
  - the pocket
  - to the new facia plate

Connect all required circuit points and place the new facia plate on the dash board

Reinstall everything in reverse order to finish installation.