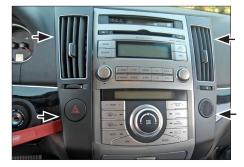

## • Hyundai ix55 / Veracruz

Unclip the air vents on the left and right side of the OEM head unit with a plastic wedge and remove them.

Mount the brackets to the 4. **Double-DIN Navigation** 

> Place the Double-DIN Navigation on the dashboard, connect all required circuit points and fix the brackets with the original screws.

on the left and right side of the OEM head unit

Remove the screws (see arrows)

Remove the original mounting frame, the OEM head unit and the air condition control unit

- the air condition control unit

from the original mounting frame