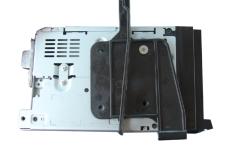

on the left and right side of the OEM head unit

Remove the screws (see arrows)

Remove the original mounting frame, the OEM head unit and the air condition control unit

- the air condition control unit

from the original mounting frame

- 5. Mount
  - the display
  - the air condition control unit
  - the pocket
  - to the new facia plate

Connect all required circuit points and place the new facia plate on the dash board

Reinstall everything in reverse order to finish installation.