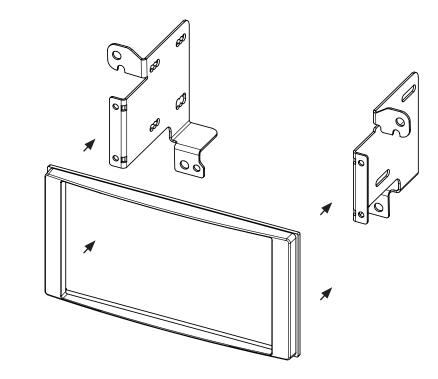

3. Attach mounting frames to facia plate

4. Slide double DIN head unit into the brackets/facia plate and secure to the assembly with screws

All installation work must be performed by a qualified professional installer only. The manufacturer / dealer is not liable for any kind of incidential or indirect damages.