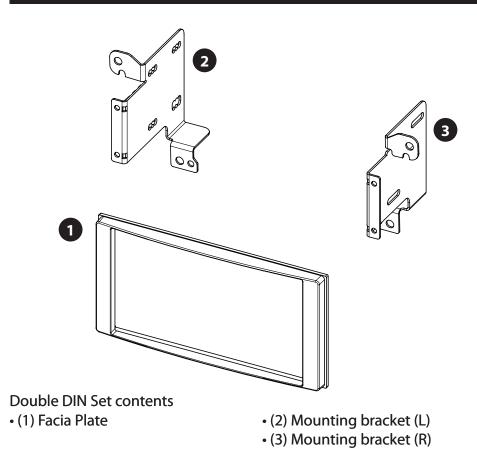

5. Connect all required circuit points

Place double DIN head unit on dash board

Secure head unit to dash board

Reinstall everything in reverse order to finish installation

Installation Manual Double DIN Kit

3. Attach mounting frames to facia plate

4. Slide double DIN head unit into the brackets/facia plate and secure to the assembly with screws

All installation work must be performed by a qualified professional installer only. The manufacturer / dealer is not liable for any kind of incidential or indirect damages.