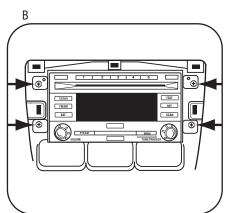

## Installation Manual Double DIN Kit

1. Unclip and remove trim panel sourrounding the OEM radio including the a/c vents (Fig. A)

2. Remove 4 Phillips screws securing the radio.

Unplug and remove the radio (Fig. B)