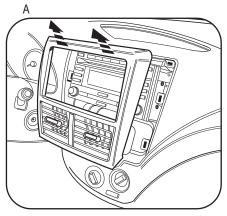

## Installation Manual Double DIN Kit

1. Unclip and remove trim panel sourrounding the OEM radio including the a/c vents (Fig. A)

2. Remove 4 Phillips screws securing the radio.

Unplug and remove the radio (Fig. B)