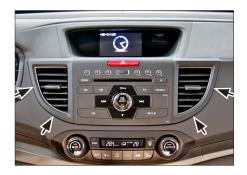

# **Installation Manual Double DIN Kit**

1. Unclip and remove air vents left and right side (see arrows)

Remove screws of OEM head unit (see arrows)

B. Remove OEM head unit

4. Attach metal mounting frames to Double-DIN head unit