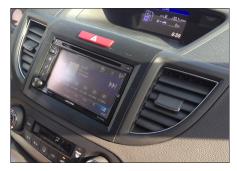

# **Installation Manual Double DIN Kit**

5. Connect all required circuit points

Fix Double-DIN head unit on dash board

6. Install everything in reverse order to finish installation