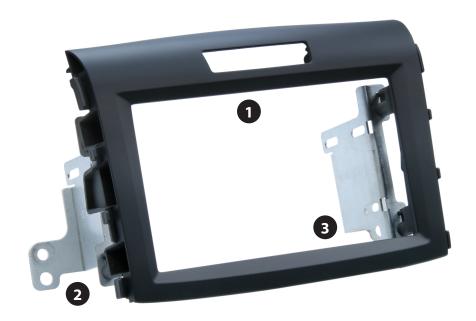

### **Double DIN Kit contents**

- (1) Facia Plate
- (2) Metal Mounting Bracket Left
- (3) Metal Mounting Bracket Right

All installation work must be performed by a qualified professional installer only. The manufacturer / dealer is not liable for any kind of incidential or indirect damages.