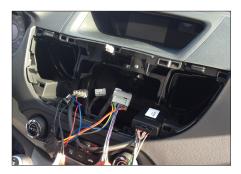

# **Installation Manual Double DIN Kit**

5. Connect all required circuit points

Fix Double-DIN head unit on dash board

6. Install everything in reverse order to finish installation