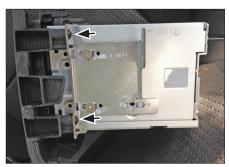

# **Installation Manual Double DIN Kit**

1. Unclip and remove air vents left and right side (see arrows)

Remove screws of OEM head unit (see arrows)

B. Remove OEM head unit

4. Attach metal mounting frames to Double-DIN head unit