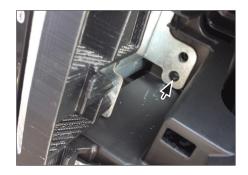

|



# Installation Manual Double DIN Kit

black/rubber-touch: 391130-16

# • Honda CR-V 2012->

Compatible with these double DIN devices

# **Double DIN Navigation**



### **Double DIN Kit contents**

- (1) Facia Plate
- (2) Metal Mounting Bracket Left
- (3) Metal Mounting Bracket Right

All installation work must be performed by a qualified professional installer only. The manufacturer / dealer is not liable for any kind of incidential or indirect damages.

# **Installation Manual Double DIN Kit**



1. Unclip and remove air vents left and right side (see arrows)



Remove screws of OEM head unit (see arrows)



B. Remove OEM head unit



4. Attach metal mounting frames to Double-DIN head unit

Fix facia plate to mounting frames (see arrows)

# **Installation Manual Double DIN Kit**



5. Connect all required circuit points

Fix Double-DIN head unit on dash board



6. Install everything in reverse order to finish installation