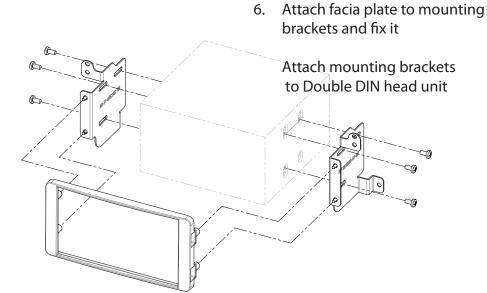

## **Double DIN Navigation**

- (1) facia plate
- (2) mounting bracket right
- (3) mounting bracket left
- (4) self tapping screw with collar
- 5) cross recessed pan head screw

 Mitsubishi Outlander OEM dashboard