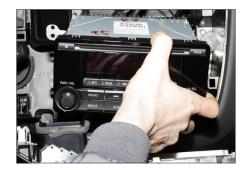

2. Unclip OEM panel (see arrows)

3. Remove OEM panel carefully

Remove 4 screws of OEM head unit (see arrows)

5. Remove OEM head unit

7. Connect all required circuit points

Mount Double DIN head unit to dashboard