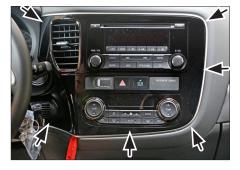

2. Unclip OEM panel (see arrows)

3. Remove OEM panel carefully

Remove 4 screws of OEM head unit (see arrows)

5. Remove OEM head unit

7. Connect all required circuit points

Mount Double DIN head unit to dashboard