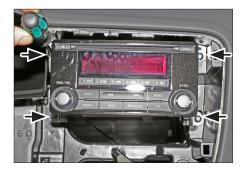

2. Unclip OEM panel (see arrows)

3. Remove OEM panel carefully

Remove 4 screws of OEM head unit (see arrows)

5. Remove OEM head unit

7. Connect all required circuit points

Mount Double DIN head unit to dashboard