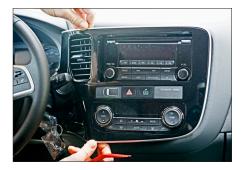

2. Unclip OEM panel (see arrows)

3. Remove OEM panel carefully

Remove 4 screws of OEM head unit (see arrows)

5. Remove OEM head unit

7. Connect all required circuit points

Mount Double DIN head unit to dashboard