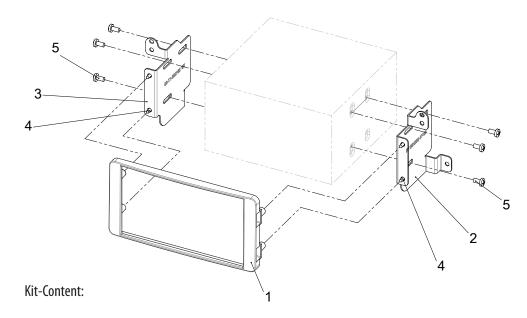

## **Double DIN Navigation**

- (1) facia plate
- (2) mounting bracket right
- (3) mounting bracket left
- (4) self tapping screw with collar
- 5) cross recessed pan head screw

 Mitsubishi Outlander OEM dashboard