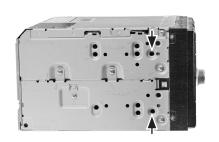

2. Remove middle bar to clear space for double DIN navigation

(sample photo)

Mount metal brackets to double DIN head unit.

(sample photo)

The position of the copper coloured holder can be adjusted to your needs for perfect fit. (see sample)