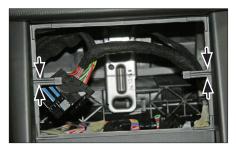

## **Installation Manual Double DIN Kit**

 Use special radio relase keys to remove OEM head unit

3. Put Metal Frame into dash board Connect all required circuit points

Mount double DIN navigation and facia plate to dash board

2. Remove middle bar to clear space for double DIN navigation

(sample photo)

Mount metal brackets to double DIN head unit.

(sample photo)

The position of the copper coloured holder can be adjusted to your needs for perfect fit. (see sample)