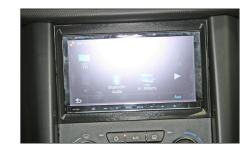

## **Installation Manual Double DIN Kit**

 Use special radio relase keys to remove OEM head unit

3. Put Metal Frame into dash board Connect all required circuit points

Mount double DIN navigation and facia plate to dash board