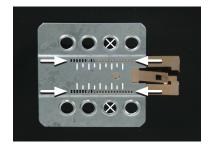

2. Remove middle bar to clear space for double DIN navigation

(sample photo)

Mount metal brackets to double DIN head unit.

(sample photo)

The position of the copper coloured holder can be adjusted to your needs for perfect fit. (see sample)