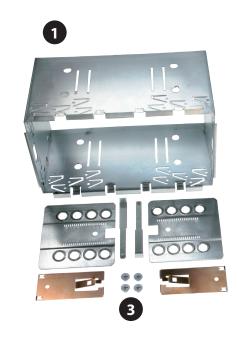

## **Double DIN navigation**

Double DIN Kit contents

- (1) Metal Frame
- (2) Facia Plate
- (3) Installation Kit

© 09/2011 ALL RIGHTS RESERVED. Technical changes possible. No liability for misprints.