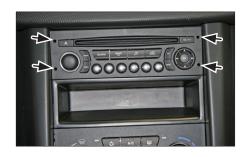

## **Installation Manual Double DIN Kit**

 Use special radio relase keys to remove OEM head unit

3. Put Metal Frame into dash board Connect all required circuit points

Mount double DIN navigation and facia plate to dash board

2. Remove middle bar to clear space for double DIN navigation

(sample photo)

Mount metal brackets to double DIN head unit.

(sample photo)

The position of the copper coloured holder can be adjusted to your needs for perfect fit. (see sample)