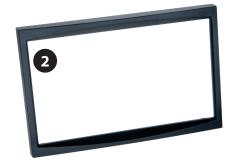

## **Double DIN navigation**

Double DIN Kit contents

- (1) Metal Frame
- (2) Facia Plate
- (3) Installation Kit

© 09/2011 ALL RIGHTS RESERVED. Technical changes possible. No liability for misprints.