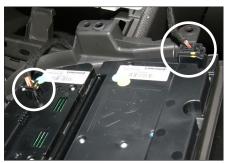

7. Remove two plugs

4. Unplug cable at the panel backside

8. Remove two screws on top Pull out OEM head towards your direction

Unplug all cables of OEM head unit - and remove it