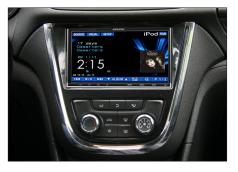

## **Double DIN Navigation**

1. Opel Mokka OEM dashboard

5. Remove screws of OEM head unit

2. Unclip panel carefully (see arrows)

6. Pull OEM control unit towards your direction

Pull panel towards your direction carefully