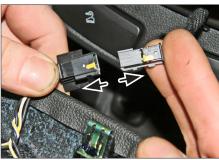

7. Remove two plugs

4. Unplug cable at the panel backside

8. Remove two screws on top Pull out OEM head towards your direction

Unplug all cables of OEM head unit - and remove it