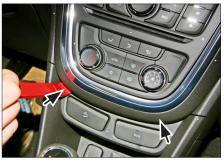

## **Double DIN Navigation**

1. Opel Mokka OEM dashboard

5. Remove screws of OEM head unit

2. Unclip panel carefully (see arrows)

6. Pull OEM control unit towards your direction

Pull panel towards your direction carefully