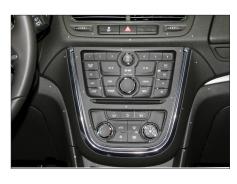

## **Double DIN Navigation**

1. Opel Mokka OEM dashboard

5. Remove screws of OEM head unit

2. Unclip panel carefully (see arrows)

6. Pull OEM control unit towards your direction

Pull panel towards your direction carefully