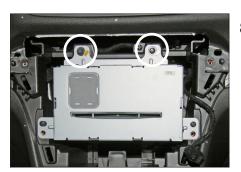

7. Remove two plugs

4. Unplug cable at the panel backside

8. Remove two screws on top Pull out OEM head towards your direction

Unplug all cables of OEM head unit - and remove it