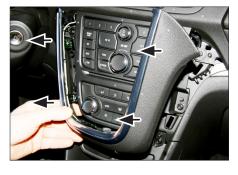

## **Double DIN Navigation**

1. Opel Mokka OEM dashboard

5. Remove screws of OEM head unit

2. Unclip panel carefully (see arrows)

6. Pull OEM control unit towards your direction

Pull panel towards your direction carefully