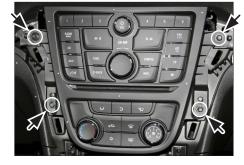

## **Double DIN Navigation**

1. Opel Mokka OEM dashboard

5. Remove screws of OEM head unit

2. Unclip panel carefully (see arrows)

6. Pull OEM control unit towards your direction

Pull panel towards your direction carefully

7. Remove two plugs

4. Unplug cable at the panel backside

8. Remove two screws on top Pull out OEM head towards your direction

Unplug all cables of OEM head unit - and remove it