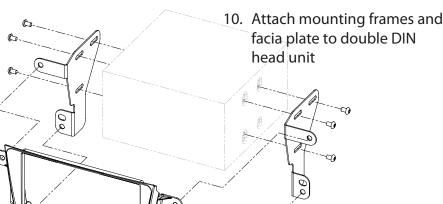

## Double DIN Installation Manual

• Opel Mokka (J-A) 10/2012 ->

colour / part-no.: **black / 381230-27** 

11. Connect all required circuit points

Fix double DIN head unit on dashboard

Reinstall everything in reverse order to finish installation