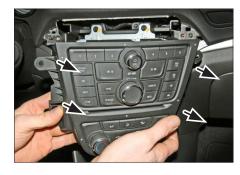

7. Remove two plugs

4. Unplug cable at the panel backside

8. Remove two screws on top Pull out OEM head towards your direction

Unplug all cables of OEM head unit - and remove it