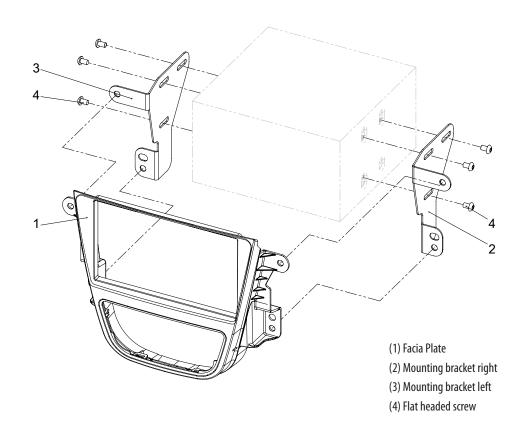

## Double DIN Installation Manual

• Opel Mokka (J-A) 10/2012 ->

colour / part-no.: **black / 381230-27** 

11. Connect all required circuit points

Fix double DIN head unit on dashboard

Reinstall everything in reverse order to finish installation