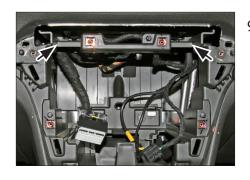

Cut away "bridge" in order to clear space for double DIN head unit



## Double DIN Installation Manual

• Opel Mokka (J-A) 10/2012 ->

colour / part-no.: **black / 381230-27** 





11. Connect all required circuit points

Fix double DIN head unit on dashboard

Reinstall everything in reverse order to finish installation

All installation work must be performed by a qualified professional installer only.

The manufacturer / dealer is not liable for any kind of incidential or indirect damages.

## Compatible with these double DIN devices

## **Double DIN Navigation**





1. Opel Mokka OEM dashboard



5. Remove screws of OEM head unit



2. Unclip panel carefully (see arrows)



6. Pull OEM control unit towards your direction



Pull panel towards your direction carefully



7. Remove t