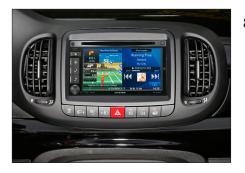

8. Reinstall hazard light switch bar

Reinstall dashboard panel

Double DIN Installation Manual

• Fiat 500 L 10/2012->

colour / part-no.: black / 381094-28

Compatible with these double DIN devices

**Double DIN Navigation** 