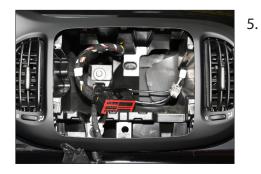

Remove 4 screws of OEM head unit

7 . Connect all required circuit points Fix double DIN head unit on dashboard (see arrows)