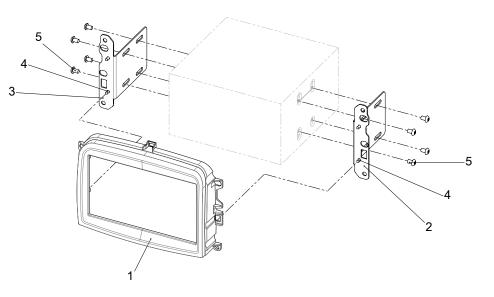

(1) Facia Plate
(2) Mounting bracket right
(3) Mounting bracket left
(4) self-tapping screw with collar
(5) flat headed screw

All installation work must be performed by a qualified professional installer only. The manufacturer / dealer is not liable for any kind of incidential or indirect damages.