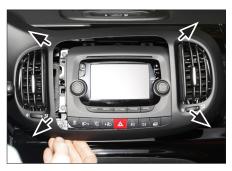

1. Fiat 500L OEM dashboard

. Remove OEM head unit

2. Unclip and remove panel carefully (see arrows)

3. Remove 3 screws of hazard light switch bar (see arrows)

4. Pull hazard light switch bar towards your direction