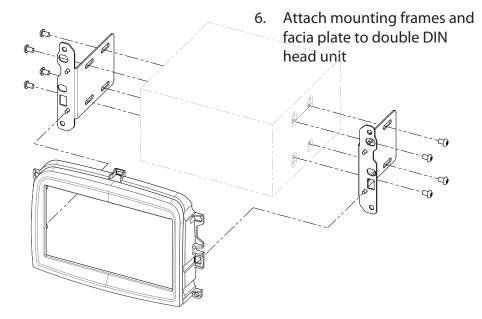

(1) Facia Plate
(2) Mounting bracket right
(3) Mounting bracket left
(4) self-tapping screw with collar
(5) flat headed screw

All installation work must be performed by a qualified professional installer only. The manufacturer / dealer is not liable for any kind of incidential or indirect damages.