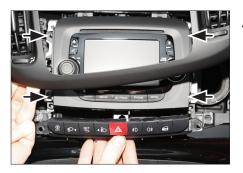

Remove 4 screws of OEM head unit

7 . Connect all required circuit points Fix double DIN head unit on dashboard (see arrows)