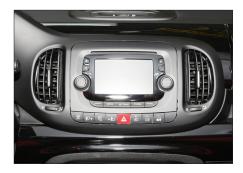

1. Fiat 500L OEM dashboard

. Remove OEM head unit

2. Unclip and remove panel carefully (see arrows)

3. Remove 3 screws of hazard light switch bar (see arrows)

4. Pull hazard light switch bar towards your direction