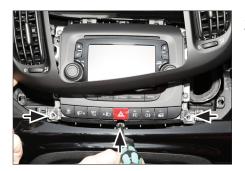

1. Fiat 500L OEM dashboard

. Remove OEM head unit

2. Unclip and remove panel carefully (see arrows)

3. Remove 3 screws of hazard light switch bar (see arrows)

4. Pull hazard light switch bar towards your direction