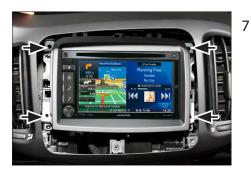

Remove 4 screws of OEM head unit

7 . Connect all required circuit points Fix double DIN head unit on dashboard (see arrows)