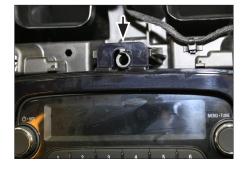

Attach mounting brackets to double DIN head unit

4. Remove 2 screws of head unit cover

8 . Connect all required circuit points Place Double DIN head unit on dash board

Fix double DIN head unit with 4 OEM screws