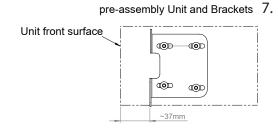

Attach mounting brackets to double DIN head unit

4. Remove 2 screws of head unit cover

8 . Connect all required circuit points Place Double DIN head unit on dash board

Fix double DIN head unit with 4 OEM screws