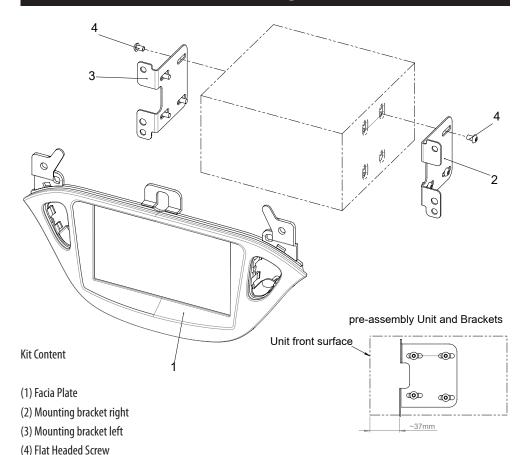

Attach mounting brackets to double DIN head unit

4. Remove 2 screws of head unit cover

8 . Connect all required circuit points Place Double DIN head unit on dash board

Fix double DIN head unit with 4 OEM screws