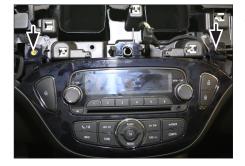

 Remove buttons from OEM panel and attach them to new facia plate

10. Connect all cables
Place facia plate on dash board

11. Reinstall everything in reverse Order to finish installation