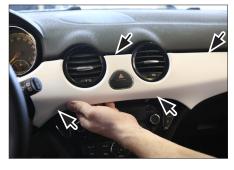

## **Double DIN Navigation**

1. Opel Adam OEM dash board

5. Unclip OEM cover carefully (see arrow)

2. Unclip and remove OEM panel

6. Remove OEM cover (unplug all connectors carefully)

3. Unplug hazard light switch