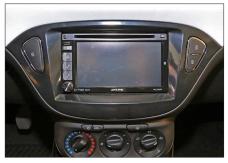

 Remove buttons from OEM panel and attach them to new facia plate

10. Connect all cables
Place facia plate on dash board

11. Reinstall everything in reverse Order to finish installation