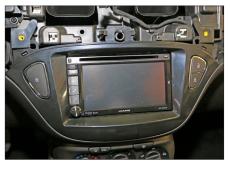

Remove buttons from OEM panel and attach them to new facia plate



10. Connect all cables
Place facia plate on dash board



11. Reinstall everything in reverse Order to finish installation





## Double-DIN Kit Installation Manual

part-no.: 381230-29 colour: piano black

• Opel Adam (Type S-D) 01/2013 ->

## Compatible with these navigation devices

## **Double DIN Navigation**





1. Opel Adam OEM dash board



5. Unclip OEM cover carefully (see arrow)



2. Unclip and remove OEM panel



6. Remove OEM cover (unplug all connectors carefully)



3. Unplug hazard light switch



Attach mounting brackets to double DIN head unit





4. Remove 2 screws of head unit cover



8 . Connect all required circuit points Place Double DIN head unit on dash board

Fix double DIN head unit with 4 OEM screws