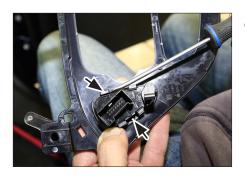

## **Double DIN Navigation**

1. Opel Adam OEM dash board

5. Unclip OEM cover carefully (see arrow)

2. Unclip and remove OEM panel

6. Remove OEM cover (unplug all connectors carefully)

3. Unplug hazard light switch