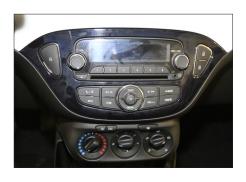

## **Double DIN Navigation**

1. Opel Adam OEM dash board

5. Unclip OEM cover carefully (see arrow)

2. Unclip and remove OEM panel

6. Remove OEM cover (unplug all connectors carefully)

3. Unplug hazard light switch