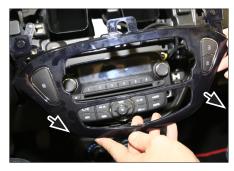

## **Double DIN Navigation**

1. Opel Adam OEM dash board

5. Unclip OEM cover carefully (see arrow)

2. Unclip and remove OEM panel

6. Remove OEM cover (unplug all connectors carefully)

3. Unplug hazard light switch

Attach mounting brackets to double DIN head unit

4. Remove 2 screws of head unit cover

8 . Connect all required circuit points Place Double DIN head unit on dash board

Fix double DIN head unit with 4 OEM screws