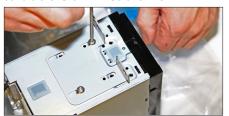

Attach mounting brackets to double DIN head unit

4. Remove 2 screws of head unit cover

8 . Connect all required circuit points Place Double DIN head unit on dash board

Fix double DIN head unit with 4 OEM screws