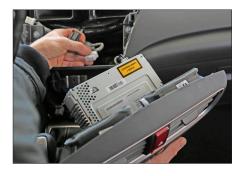

Remove both screws (keep screws, they will be needed later)

 Remove OEM head unit by pulling it towards your direction

5. Remove air vents from OEM panel

6. Remove hazard light switch from OEM panel

Mount facia plate and mounting brackets to double DIN head unit