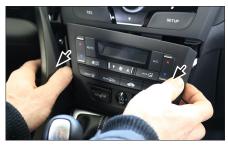

## **Double-DIN navigation**

- (1) Facia Plate
- (2) Mounting Bracket Right
- (3) Mounting Bracket Left
- (4) self-tapping screw with collar
- (5) flat headed screw

. Unclip side panel

2. Remove air condition control panel (below the radio)