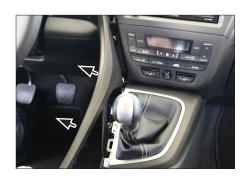

## **Double-DIN navigation**

- (1) Facia Plate
- (2) Mounting Bracket Right
- (3) Mounting Bracket Left
- (4) self-tapping screw with collar
- (5) flat headed screw

. Unclip side panel

2. Remove air condition control panel (below the radio)