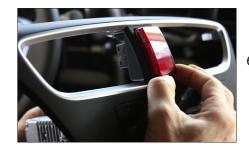

Remove both screws (keep screws, they will be needed later)

 Remove OEM head unit by pulling it towards your direction

5. Remove air vents from OEM panel

6. Remove hazard light switch from OEM panel

Mount facia plate and mounting brackets to double DIN head unit