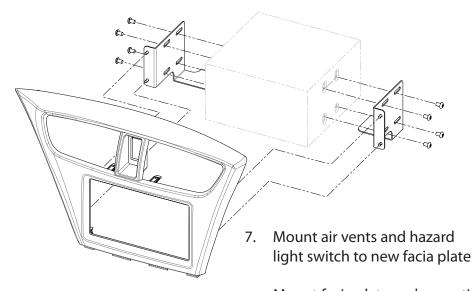

## **Double-DIN navigation**

- (1) Facia Plate
- (2) Mounting Bracket Right
- (3) Mounting Bracket Left
- (4) self-tapping screw with collar
- (5) flat headed screw

. Unclip side panel

2. Remove air condition control panel (below the radio)

Remove both screws (keep screws, they will be needed later)

 Remove OEM head unit by pulling it towards your direction

5. Remove air vents from OEM panel

6. Remove hazard light switch from OEM panel

Mount facia plate and mounting brackets to double DIN head unit