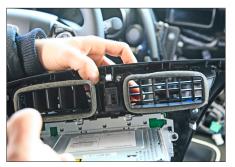

Remove both screws (keep screws, they will be needed later)

 Remove OEM head unit by pulling it towards your direction

5. Remove air vents from OEM panel

6. Remove hazard light switch from OEM panel

Mount facia plate and mounting brackets to double DIN head unit