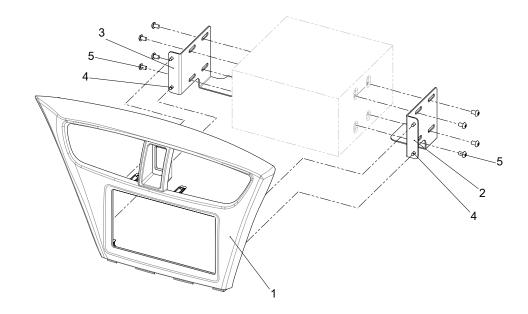

## **Double-DIN navigation**

- (1) Facia Plate
- (2) Mounting Bracket Right
- (3) Mounting Bracket Left
- (4) self-tapping screw with collar
- (5) flat headed screw

. Unclip side panel

2. Remove air condition control panel (below the radio)

Remove both screws (keep screws, they will be needed later)

 Remove OEM head unit by pulling it towards your direction

5. Remove air vents from OEM panel

6. Remove hazard light switch from OEM panel

Mount facia plate and mounting brackets to double DIN head unit