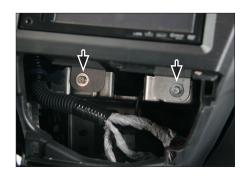

Remove both screws (keep screws, they will be needed later)

 Remove OEM head unit by pulling it towards your direction

5. Remove air vents from OEM panel

6. Remove hazard light switch from OEM panel

Mount facia plate and mounting brackets to double DIN head unit