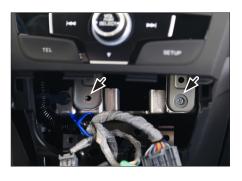

Remove both screws (keep screws, they will be needed later)

 Remove OEM head unit by pulling it towards your direction

5. Remove air vents from OEM panel

6. Remove hazard light switch from OEM panel

Mount facia plate and mounting brackets to double DIN head unit