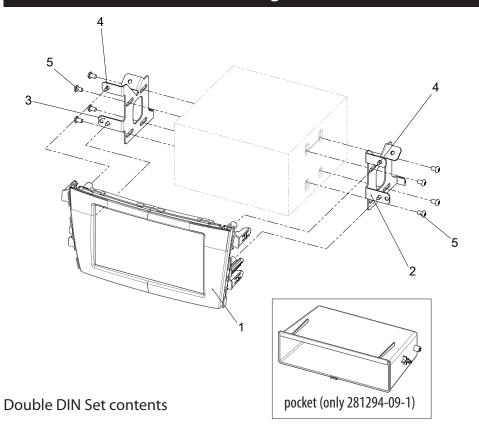

## **Double DIN Navigation**

- (1) Facia Plate
- (2) Mounting Bracket Right
- (3) Mounting Bracket Left

- (4) self-tapping convex fillister head screw
- (5) flat headed screw

1. Suzuki Celerio OEM dash board