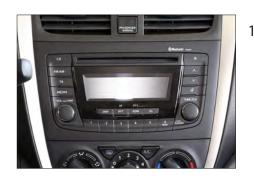

## **Double DIN Navigation**

- (1) Facia Plate
- (2) Mounting Bracket Right
- (3) Mounting Bracket Left

- (4) self-tapping convex fillister head screw
- (5) flat headed screw

1. Suzuki Celerio OEM dash board