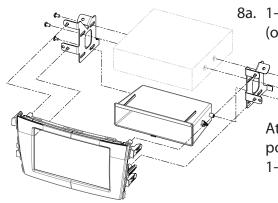

8a. 1-DIN Radio install (only 281294-09-1)

Attach mounting frames and pocket to facia plate and 1-DIN radio

Connect all cables
 Place 2-DIN head unit onto dash board

Fix 2-DIN head unit using the original screws