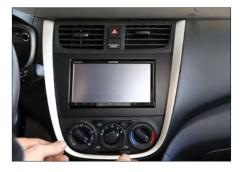

8a. 1-DIN Radio install (only 281294-09-1)

Attach mounting frames and pocket to facia plate and 1-DIN radio



Connect all cables
 Place 2-DIN head unit onto dash board

Fix 2-DIN head unit using the original screws



11. Reinstall everything in reverse order to finish installation



## Installation Manual Double DIN Kit

2-DIN with pocket **381294-09-1 281294-09-1** 

## Suzuki Celerio 2014->

Compatible with these double DIN devices

## **Double DIN Navigation**



- (1) Facia Plate
- (2) Mounting Bracket Right
- (3) Mounting Bracket Left

- (4) self-tapping convex fillister head screw
- (5) flat headed screw



1. Suzuki Celerio OEM dash board



5. Remove air vents
Unplug connectors carefully



2. Unclip OEM panel carefully



6. Remove 2 screws of OEM



3. Remove OEM panel



7. Unclip all connectors
Remove OEM head unit



4. Remove 2 screws



Double-DIN radio preparation
Attach mounting frames
and facia plate to
to double DIN radio