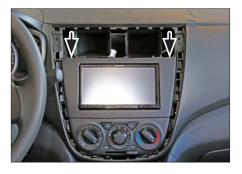

5. Remove air vents
Unplug connectors carefully

2. Unclip OEM panel carefully

6. Remove 2 screws of OEM

3. Remove OEM panel

7. Unclip all connectors
Remove OEM head unit

4. Remove 2 screws

Double-DIN radio preparation
Attach mounting frames
and facia plate to
to double DIN radio