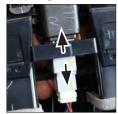

5. Remove air vents
Unplug connectors carefully

2. Unclip OEM panel carefully

6. Remove 2 screws of OEM

3. Remove OEM panel

7. Unclip all connectors
Remove OEM head unit

4. Remove 2 screws

Double-DIN radio preparation
Attach mounting frames
and facia plate to
to double DIN radio