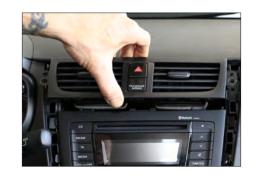

5. Remove air vents
Unplug connectors carefully

2. Unclip OEM panel carefully

6. Remove 2 screws of OEM

3. Remove OEM panel

7. Unclip all connectors
Remove OEM head unit

4. Remove 2 screws

Double-DIN radio preparation
Attach mounting frames
and facia plate to
to double DIN radio