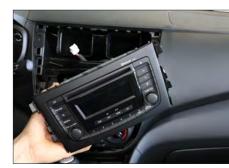

5. Remove air vents
Unplug connectors carefully

2. Unclip OEM panel carefully

6. Remove 2 screws of OEM

3. Remove OEM panel

7. Unclip all connectors
Remove OEM head unit

4. Remove 2 screws

Double-DIN radio preparation
Attach mounting frames
and facia plate to
to double DIN radio