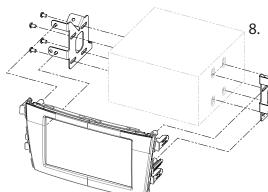

## **Double DIN Navigation**

- (1) Facia Plate
- (2) Mounting Bracket Right
- (3) Mounting Bracket Left

- (4) self-tapping convex fillister head screw
- (5) flat headed screw

1. Suzuki Celerio OEM dash board