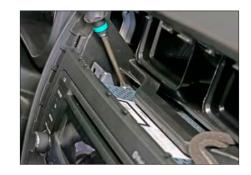

5. Remove air vents
Unplug connectors carefully

2. Unclip OEM panel carefully

6. Remove 2 screws of OEM

3. Remove OEM panel

7. Unclip all connectors
Remove OEM head unit

4. Remove 2 screws

Double-DIN radio preparation
Attach mounting frames
and facia plate to
to double DIN radio