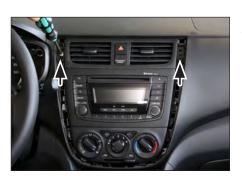

5. Remove air vents
Unplug connectors carefully

2. Unclip OEM panel carefully

6. Remove 2 screws of OEM

3. Remove OEM panel

7. Unclip all connectors
Remove OEM head unit

4. Remove 2 screws

Double-DIN radio preparation
Attach mounting frames
and facia plate to
to double DIN radio