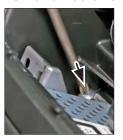

5. Remove air vents
Unplug connectors carefully

2. Unclip OEM panel carefully

6. Remove 2 screws of OEM

3. Remove OEM panel

7. Unclip all connectors
Remove OEM head unit

4. Remove 2 screws

Double-DIN radio preparation
Attach mounting frames
and facia plate to
to double DIN radio