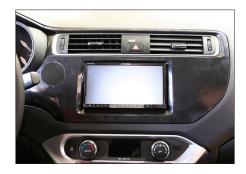

tch

Remove panel



NOO INSTANCE OF THE PARTY OF TH

3. Remove 4 screws of OEM head unit



4. Unplug all cables and connectors carefully

Remove OEM head unit







5. Remove air vents from OEM panel



6. Remove OEM clips from OEM panel

Mount OEM clips to new facia plate

Mount air vents to new facia plate

7. Mount metal brackets to 2-DIN head unit



### pre-assembly Brackets



We recommend a distance about 45 mm to the front surface of the 2-DIN head unit





8. Connect all required circuit points and mount head unit on dash board using the 4 OEM screwes removed in step (3)





10. Mount air vents to new facia plate



11. **Kia Rio with start/stop:**Remove start/stop button
Mount start/stop button
to new facia plate

**Kia Rio without start/stop:** Attach cover to facia plate



12. Connect all required circuit points

Place facia plate on dash board