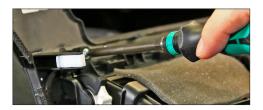

5. Remove air vents from OEM panel

6. Remove OEM clips from OEM panel

Mount OEM clips to new facia plate

Mount air vents to new facia plate

7. Mount metal brackets to 2-DIN head unit