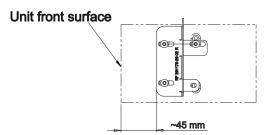

### pre-assembly Brackets

We recommend a distance about 45 mm to the front surface of the 2-DIN head unit

8. Connect all required circuit points and mount head unit on dash board using the 4 OEM screwes removed in step (3)