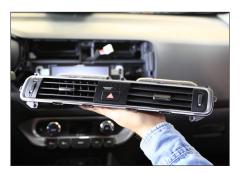

5. Remove air vents from OEM panel

6. Remove OEM clips from OEM panel

Mount OEM clips to new facia plate

Mount air vents to new facia plate

7. Mount metal brackets to 2-DIN head unit