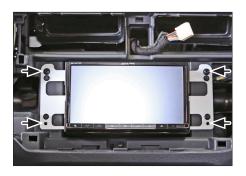

10. Mount air vents to new facia plate

11. **Kia Rio with start/stop:**Remove start/stop button
Mount start/stop button
to new facia plate

**Kia Rio without start/stop:** Attach cover to facia plate

12. Connect all required circuit points