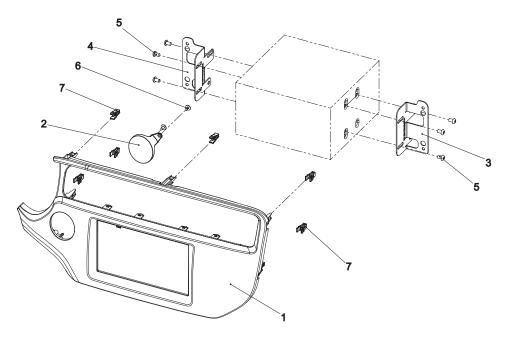

#### **Double DIN Set contents**

- (1) Facia Plate
- (2) Cover\* (for models without "start/stop" button)
- (3) Mounting bracket right
- (4) Mounting bracket left
- (5) flat headed screw
- (6) self-tapping screw with collar
- (7) Clips