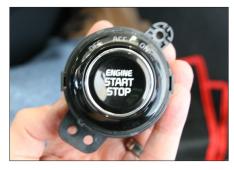

ng bracket left
- (5) flat headed screw
- (6) self-tapping screw with collar
- (7) Clips



1. Unclip OEM panel (see arrows)



Unplug connector of hazard light switch

Remove panel



NOO INSTANCE OF THE PARTY OF TH

3. Remove 4 screws of OEM head unit



4. Unplug all cables and connectors carefully

Remove OEM head unit







5. Remove air vents from OEM panel



6. Remove OEM clips from OEM panel

Mount OEM clips to new facia plate

Mount air vents to new facia plate

7. Mount metal brackets to 2-DIN head unit



### pre-assembly Brackets



We recommend a distance about 45 mm to the front surface of the 2-DIN head unit





8. Connect all required circuit points and mount head unit on dash board using the 4 OEM screwes removed in step (3)





10. Mount air vents to new facia plate



11. **Kia Rio with start/stop:**Remove start/stop button
Mount start/stop button
to new facia plate

**Kia Rio without start/stop:** Attach cover to facia plate



12. Connect all required circuit points

Place facia plate on dash board