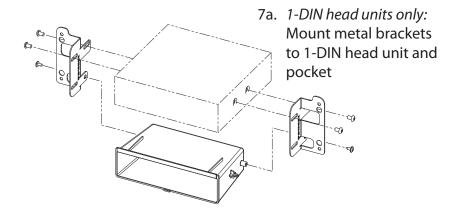

5. Remove air vents from OEM panel

6. Remove OEM clips from OEM panel

Mount OEM clips to new facia plate

Mount air vents to new facia plate

7. Mount metal brackets to 2-DIN head unit