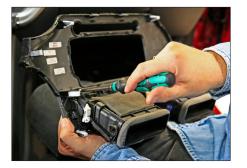

1. Unclip OEM panel (see arrows)

Unplug connector of hazard light switch

Remove panel

NOO INSTANCE OF THE PARTY OF TH

3. Remove 4 screws of OEM head unit

4. Unplug all cables and connectors carefully

Remove OEM head unit