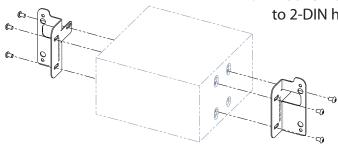

5. Remove air vents from OEM panel

6. Remove OEM clips from OEM panel

Mount OEM clips to new facia plate

Mount air vents to new facia plate

7. Mount metal brackets to 2-DIN head unit

### pre-assembly Brackets

We recommend a distance about 45 mm to the front surface of the 2-DIN head unit

8. Connect all required circuit points and mount head unit on dash board using the 4 OEM screwes removed in step (3)