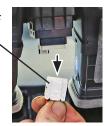

1. Unclip OEM panel (see arrows)

Unplug connector of hazard light switch

Remove panel

NOO INSTANCE OF THE PARTY OF TH

3. Remove 4 screws of OEM head unit

4. Unplug all cables and connectors carefully

Remove OEM head unit