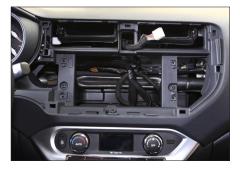

1. Unclip OEM panel (see arrows)

Unplug connector of hazard light switch

Remove panel

NOO INSTANCE OF THE PARTY OF TH

3. Remove 4 screws of OEM head unit

4. Unplug all cables and connectors carefully

Remove OEM head unit