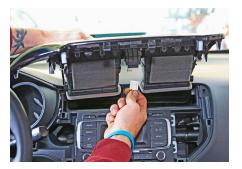

1. Unclip OEM panel (see arrows)

Unplug connector of hazard light switch

Remove panel

NOO INSTANCE OF THE PARTY OF TH

3. Remove 4 screws of OEM head unit

4. Unplug all cables and connectors carefully

Remove OEM head unit

5. Remove air vents from OEM panel

6. Remove OEM clips from OEM panel

Mount OEM clips to new facia plate

Mount air vents to new facia plate

7. Mount metal brackets to 2-DIN head unit