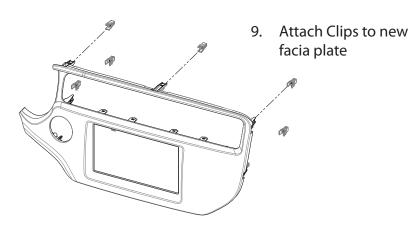

#### **Double DIN Set contents**

- (1) Facia Plate
- (2) Cover\* (for models without "start/stop" button)
- (3) Mounting bracket right
- (4) Mounting bracket left
- (5) flat headed screw
- (6) self-tapping screw with collar
- (7) Clips

5. Remove air vents from OEM panel

6. Remove OEM clips from OEM panel

Mount OEM clips to new facia plate

Mount air vents to new facia plate

7. Mount metal brackets to 2-DIN head unit