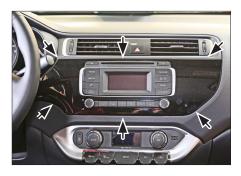

1. Unclip OEM panel (see arrows)

Unplug connector of hazard light switch

Remove panel

NOO INSTANCE OF THE PARTY OF TH

3. Remove 4 screws of OEM head unit

4. Unplug all cables and connectors carefully

Remove OEM head unit