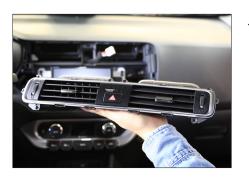

- (3) Mounting bracket right
- (4) Mounting bracket left
- (5) flat headed screw
- (6) self-tapping screw with collar
- (7) Clips



1. Unclip OEM panel (see arrows)



Unplug connector of hazard light switch

Remove panel



NOO INSTANCE OF THE PARTY OF TH

3. Remove 4 screws of OEM head unit



4. Unplug all cables and connectors carefully

Remove OEM head unit







5. Remove air vents from OEM panel



6. Remove OEM clips from OEM panel

Mount OEM clips to new facia plate

Mount air vents to new facia plate

7. Mount metal brackets to 2-DIN head unit



### pre-assembly Brackets



We recommend a distance about 45 mm to the front surface of the 2-DIN head unit





8. Connect all required circuit points and mount head unit on dash board using the 4 OEM screwes removed in step (3)





10. Mount air vents to new facia plate



11. **Kia Rio with start/stop:**Remove start/stop button
Mount start/stop button
to new facia plate

**Kia Rio without start/stop:** Attach cover to facia plate



12. Connect all required circuit points

Place facia plate on dash board